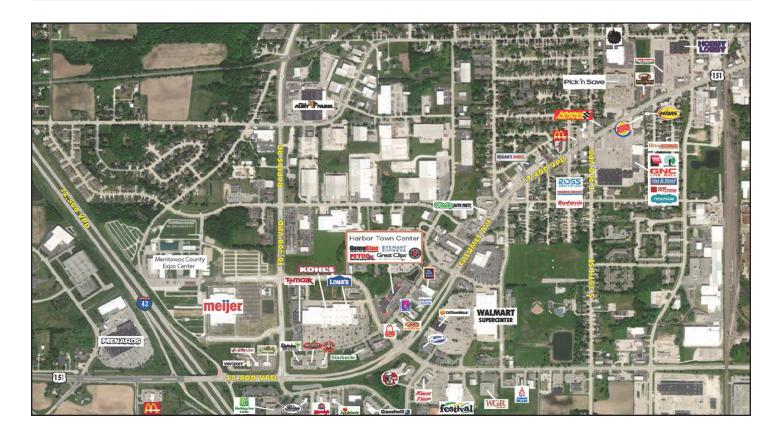

### PROPERTY DESCRIPTION

138,744-square-foot center anchored by Kohl's, TJ Maxx, and Petco. The center is shadow-anchored by Lowe's.\*\*

Harbor Town Center is situated in the heart of Manitowoc, the site enjoys excellent access and visibility.

The center is located along Harbor Town Lane which runs parallel with Calumet Avenue, a main retail corridor in Manitowoc.

\*\*Not owned.