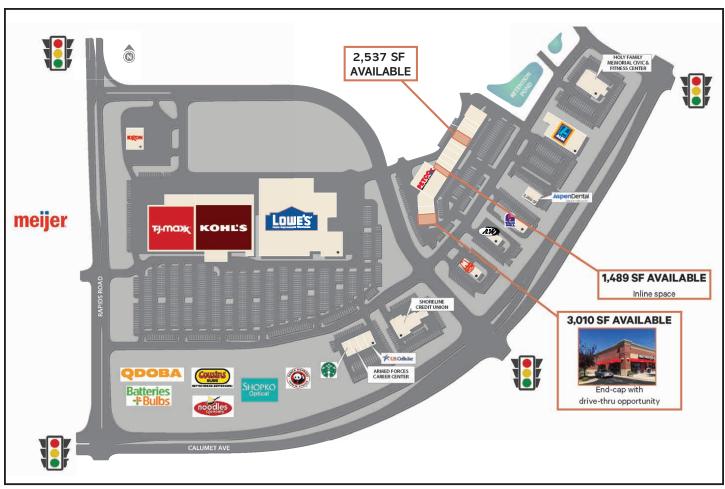

#### PROPERTY DETAILS

Total Square Footage: 138,744 SF

### PROPERTY DESCRIPTION

138,744-square-foot center anchored by Kohl's, TJ Maxx, and Petco. The center is shadow-anchored by Lowe's.\*\*

Harbor Town Center is situated in the heart of Manitowoc, the site enjoys excellent access and visibility.

### **▶** TENANTS