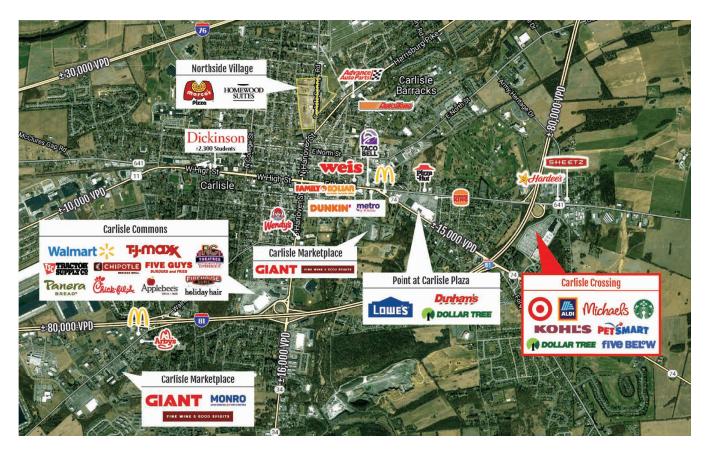

#### PROPERTY DESCRIPTION

- •152,487-square-foot shopping center anchored by Michaels, PetSmart and Aldi. The property is shadow-anchored by Target and Kohl's.\*\*
- •The center is located adjacent to Interstate 81, a major east-west freeway.
- •Dickinson College, Penn State University Dickinson School of Law and the U.S. Army War College, which employs 1,700 civilians in addition to the military personnel stationed there, are all located in Carlisle.
- •The Carlisle trade area is home to a number of major employers, including Ahold USA, Amazon and Apple's AppleCare East Coast repair facility.