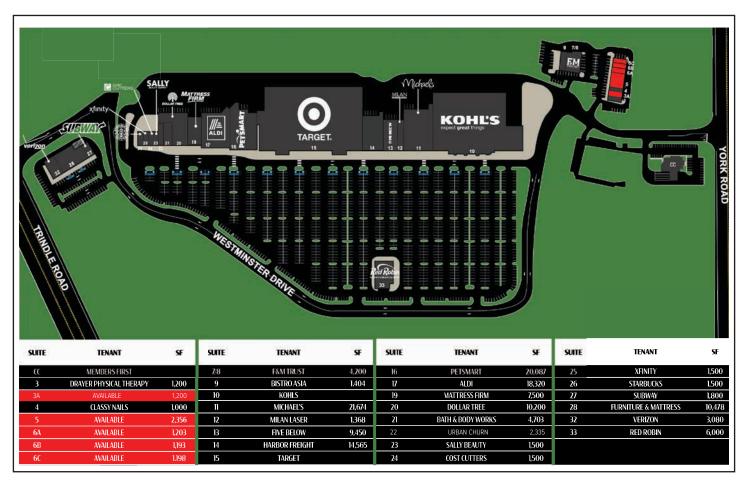

## **▶** TENANTS

<sup>\*\*</sup>Not owned.

# CARLISLE CROSSING

230-238, 248-266, 299 WESTMINSTER DRIVE, CARLISLE, PA