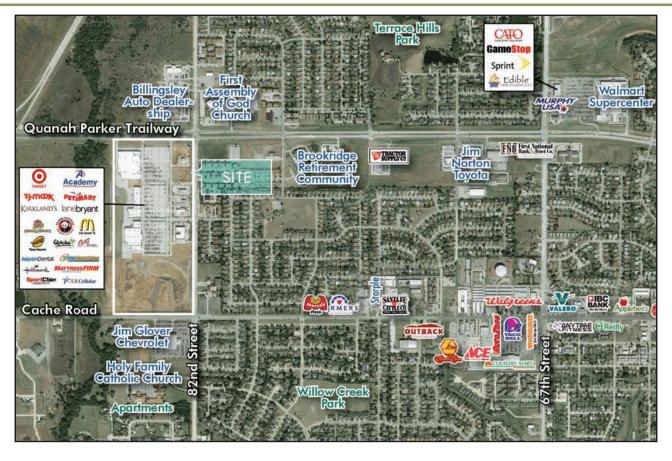

### PROPERTY DESCRIPTION

Co-Tenants include: Target, Academy Sports & Outdoors, PetSmat, TJ Maxx, Five Below, Dressbarn, The Buckle, Aspen Dental, Sport Clips, Mattress Firm, McDonald's, Qdoba, Panda Express, US Cellular, City National Bank, Total Nutrition, and Kimono Steak & Sushi.

Trade area neighbors include: Supercenter, Tractor Supply, Gamestop, Sprint, Cato, Edible Arrangements, Marco's Pizza, Outback Steakhouse, Santa Fe Cattle Co., Dollar Tree, Ace, Carmike Cinema, Walgreens, CountryMart, Taco Bell, Whataburger, Applebee's, Mooyah Burgers, Chili's, Sonic, Pizza Hut, and many more.