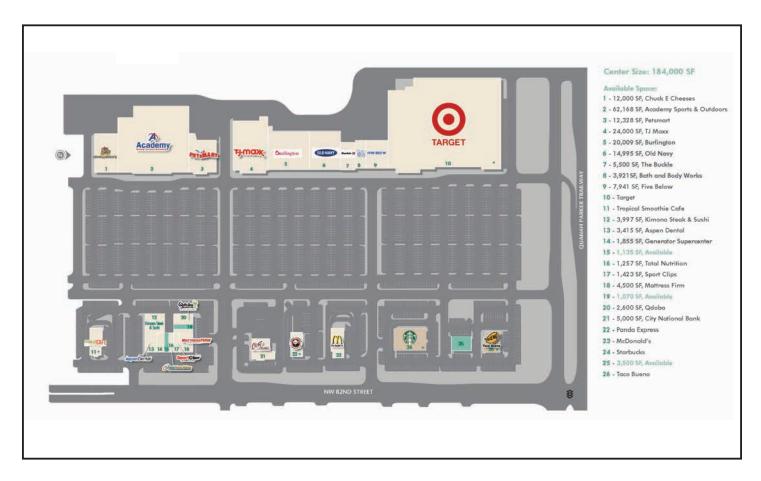

#### PROPERTY DETAILS

Total Square Footage: 196,858 SF

### PROPERTY DESCRIPTION

Co-Tenants include: Target, Academy Sports & Outdoors, PetSmat, TJ Maxx, Five Below, Dressbarn, The Buckle, Aspen Dental, Sport Clips, Mattress Firm, McDonald's, Qdoba, Panda Express, US Cellular, City National Bank, Total Nutrition, and Kimono Steak & Sushi.

## TENANTS