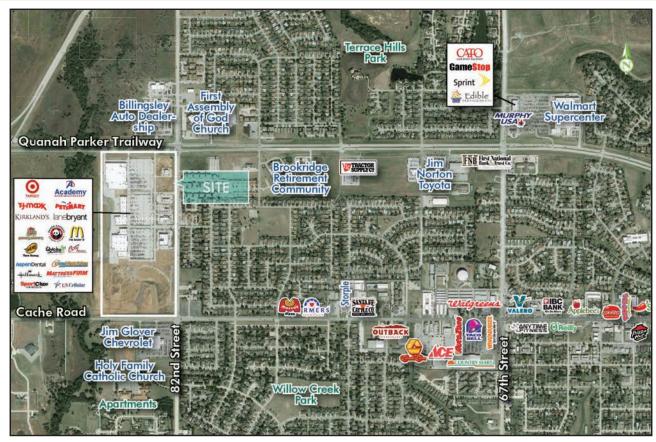

### PROPERTY DESCRIPTION

Co-Tenants include: Target, Academy Sports & Outdoors, PetSmart, TJ Maxx, Five Below, Burlington, Old Navy, PetSmart, and Chuck E Cheese.

Trade area neighbors include: Walmart Supercenter, Tractor Supply, Outback Steakhouse, Santa Fe Cattle Co., Dollar Tree, and Walgreens.