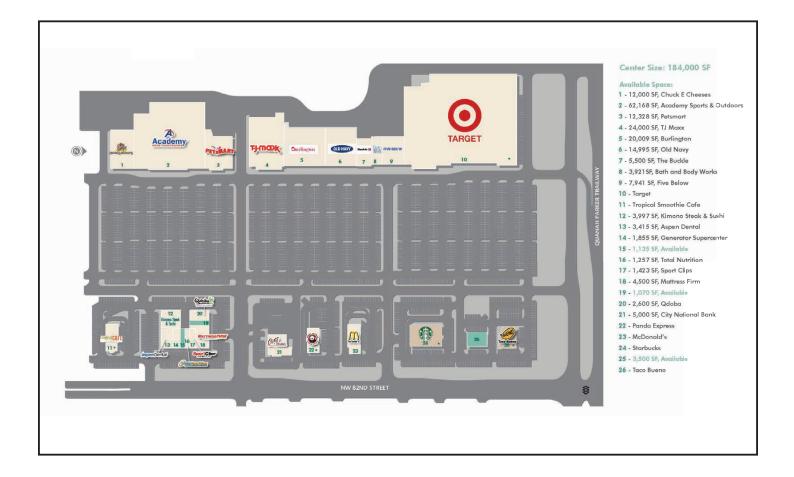

### PROPERTY DESCRIPTION

Co-Tenants include: Target, Academy Sports & Outdoors, PetSmart, TJ Maxx, Five Below, Burlington, Old Navy, PetSmart, and Chuck E Cheese.

Trade area neighbors include: Walmart Supercenter, Tractor Supply, Outback Steakhouse, Santa Fe Cattle Co., Dollar Tree, and Walgreens.

# LAWTON MARKETPLACE 1726-2006 NORTHWEST 82ND STREET, LAWTON, OK