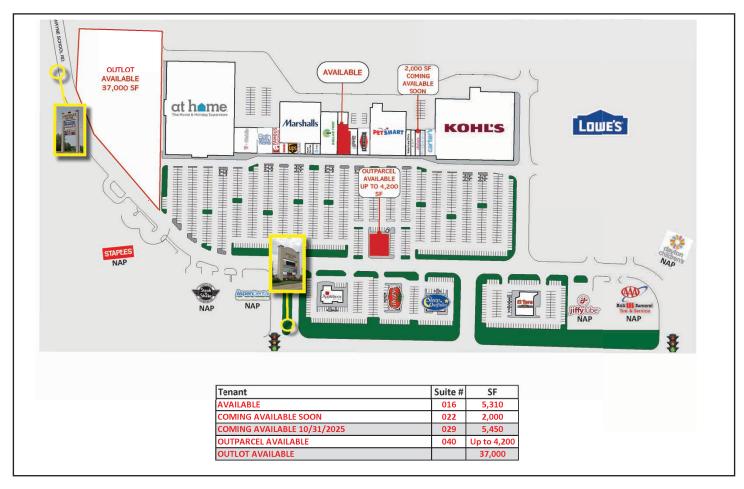

9,827 SF

#### PROPERTY DESCRIPTION

- •1.25 AC Outparcel Available 10/31/25
- •319,827 SF power center anchored by Kohl's, At Home, Marshalls & Petsmart
- •Ideally situated at the Troy Pike/SR 202 entrance/exit ramps to I-70
- •Strategically positioned at the heart of Huber Heights' regional retail corridor which included Target, Lowe's, Rave Cinemas, Hobby Lobby, Rural King, Dick's Sporting Goods & more

#### **▶** DEMOGRAPHICS

|                          | 1 Mile   | 5 Miles  | 10 Miles |
|--------------------------|----------|----------|----------|
| Total Population         | 44,406   | 82,882   | 382,311  |
| Average Household Income | \$87,381 | \$87,851 | \$72,134 |
| 2024 Households          | 17,709   | 33,640   | 159,746  |

#### **▶** TENANTS







# NORTHPARK CENTER