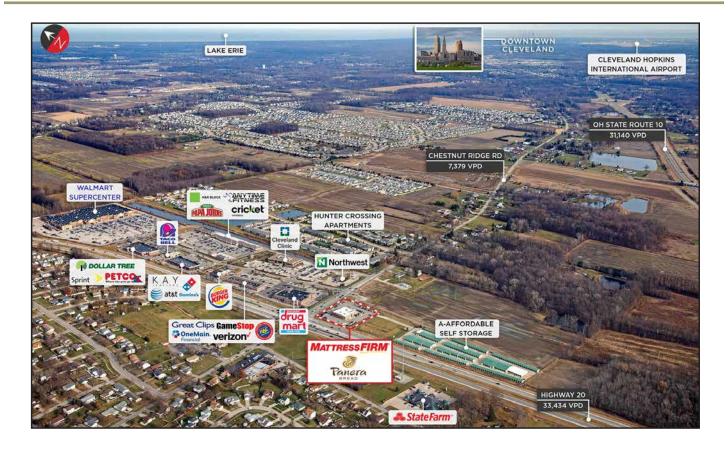

### PROPERTY DESCRIPTION

Mattress Firm and Panera Bread are in Elyria, OH. Elyria is located 30 miles southwest of downtown Cleveland at the junction of the two forks of the Black River.

The Property is 100% leased by two strong national tenants, Mattress Firm and Panera Bread.

The Property is well positioned on Chestnut Ridge Road, just east of Highway 20 at a fully signalized intersection. Mattress Firm and Panera as well as the surrounding retailers enjoy exceptional traffic