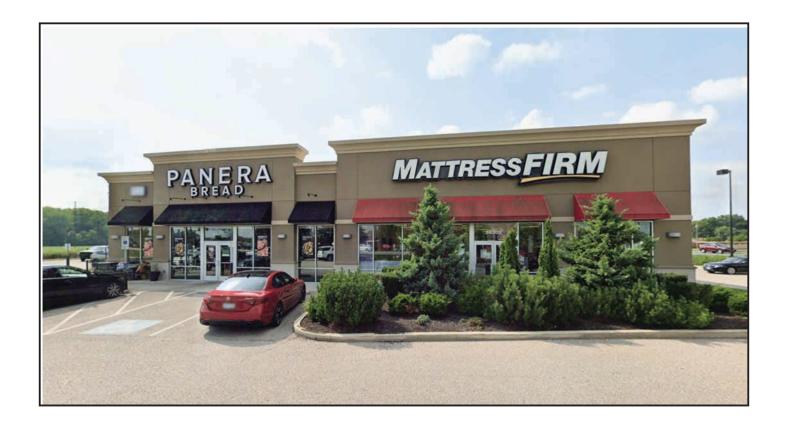

## MATTRESS FIRM & PANERA BREAD

RCG

38295 CHESTNUT RIDGE ROAD, ELYRIA, OH

### PROPERTY DESCRIPTION

Mattress Firm and Panera Bread are in Elyria, OH. Elyria is located 30 miles southwest of downtown Cleveland at the junction of the two forks of the Black River.

The Property is 100% leased by two strong national tenants, Mattress Firm and Panera Bread.