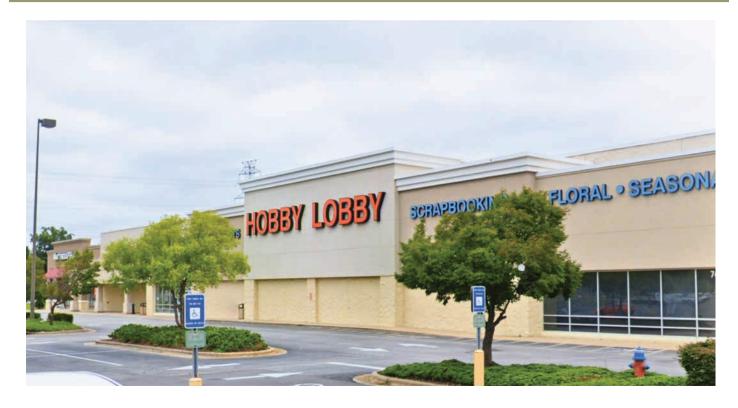

#### PROPERTY DESCRIPTION

•80,004 square-foot retail building occupied by Hobby Lobby and Citi Trends. The property is part of a larger shopping center anchored by Kmart.\*\*

•Located directly west of Golden East Crossing Mall, a 576,000-square-foot\* regional mall that anchors the retail hub of Rocky Mount. The mall is anchored by JCPenney, Belk, Ross Dress for Less and Petco.