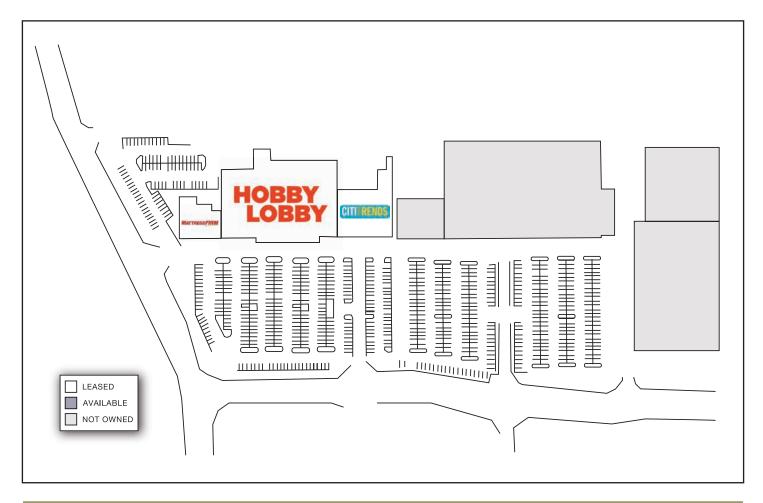

#### PROPERTY DESCRIPTION

•80,004 square-foot retail building occupied by Hobby Lobby, Mattress Firm, and Citi Trends. The property is part of a larger shopping center anchored by Kmart.

•Located directly west of Golden East Crossing Mall, a 576,000-square-foot regional mall that anchors the retail hub of Rocky Mount. The mall is anchored by JCPenney, Belk, Ross Dress for Less and Petco.

#### TENANTS