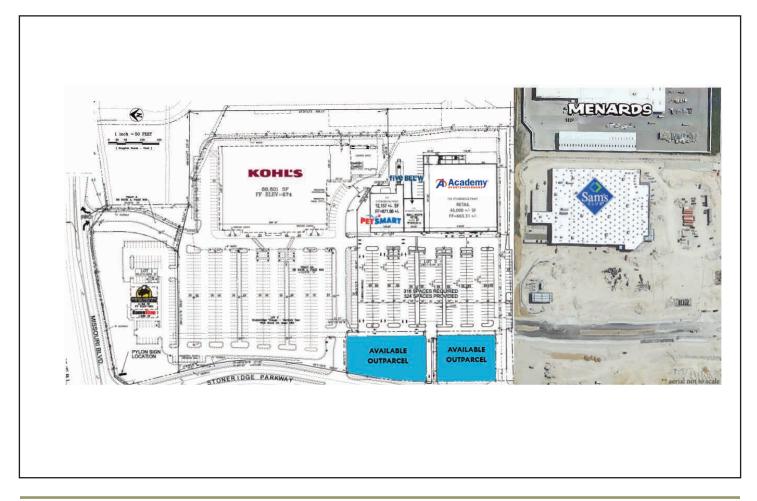

#### PROPERTY DETAILS

Total Square Footage: 72,483 SF

#### PROPERTY DESCRIPTION

72,483-square-foot shopping center occupied by Academy Sports, PetSmart, Buffalo Wild Wings and GameStop. Kohl's is also at the center.

The property is located in a dense retail corridor within the Stoneridge Village Shopping Center. Nearby retailers include Walmart, Menards, Target, Kohl's and Hobby Lobby.

#### TENANTS