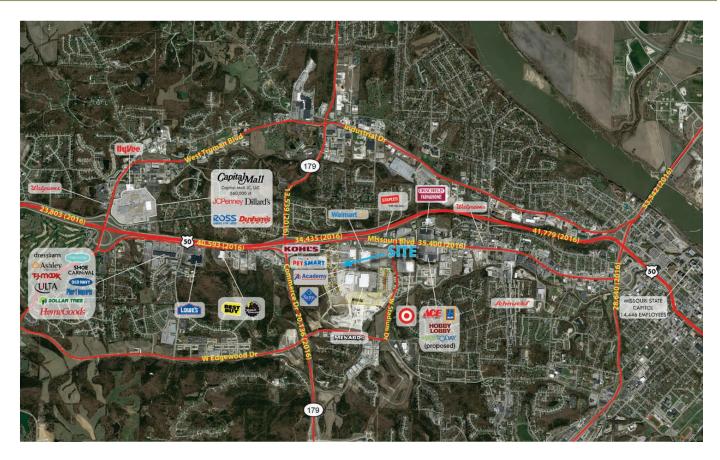

#### PROPERTY DESCRIPTION

72,483-square-foot shopping center occupied by Academy Sports, PetSmart, Buffalo Wild Wings and GameStop. Kohl's is also at the center.

The property is located in a dense retail corridor within the Stoneridge Village Shopping Center. Nearby retailers include Walmart, Menards, Target, Kohl's and Hobby Lobby.

The property is located along U.S. Route 50, a primary commercial thoroughfare, and Missouri Boulevard.

Jefferson City is the capital of Missouri. Top employers in Jefferson City are the State of Missouri, Scholastic, Capital Region Medical Center, St. Mary's Health Center and Jefferson City Public Schools.