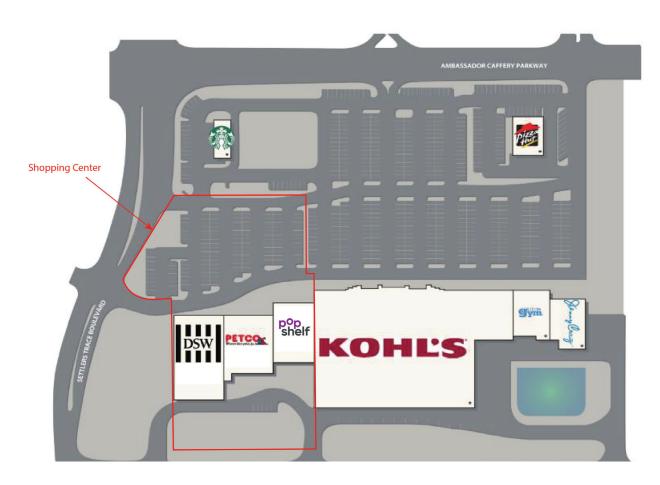

dy of Lourdes Regional Medical Center and Sky Zone Trampoline Park.

•Employers in Lafayette include Frank's Casing Crew, CIS Hammers, Rader Solutions and the Louisiana Immersive Technology Enterprise.

•The University of Louisiana at Lafayette is located less than 10 miles away from this shopping center. More than 17,000 students are enrolled in this university annually.

# **▶** DEMOGRAPHICS

|                          | 1 Mile    | 5 Miles  | 10 Miles |
|--------------------------|-----------|----------|----------|
| Total Population         | 64,007    | 131,872  | 242,052  |
| Average Household Income | \$109,061 | \$94,604 | \$85,179 |
| 2024 Households          | 27,184    | 55,520   | 97,767   |

#### TENANTS



# **CROSSROADS ANNEX**

609 SETTLERS TRACE BLVD, LAFAYETTE, LA