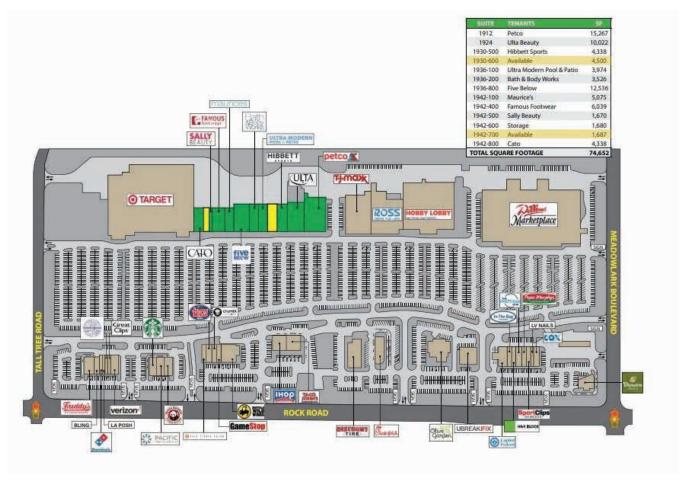

ored by Hobby Lobby, Ross and TJ Maxx.

- •This shopping center is located less than ten miles from McConnell Air Force Base.
- •Top employers in the area include Spirit AeroSystems, Bombardier Learjet and Textron Aviation.
- •Derby Marketplace is a part of a busy retail area across the street from Target, Petco, Discount Tire Store and numerous other retailers and restaurants.

### **▶** DEMOGRAPHICS

|                          | 1 Mile   | 5 Miles  | 10 Miles |
|--------------------------|----------|----------|----------|
| Total Population         | 25,362   | 41,034   | 264,358  |
| Average Household Income | \$94,221 | \$85,775 | \$73,797 |
| 2024 Households          | 9,705    | 15,352   | 104,469  |

#### TENANTS









# **DERBY MARKETPLACE**

1712 N. ROCK ROAD, DERBY, KS