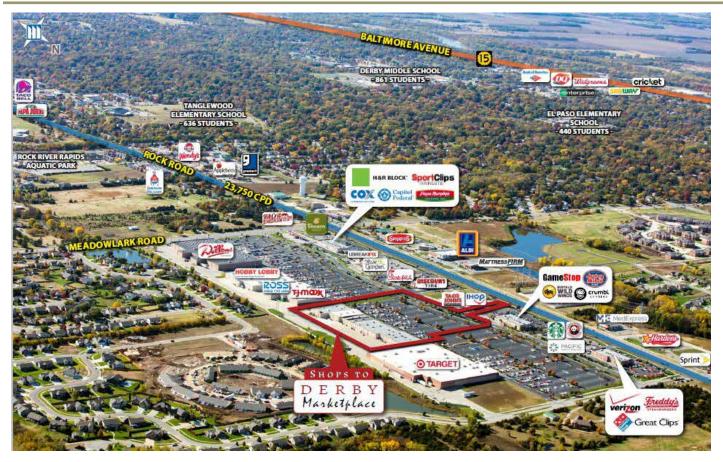

#### PROPERTY DESCRIPTION

•This is a 100,000-square-foot shopping center located in Derby, KS. Derby Marketplace is anchored by Hobby Lobby, Ross and TJ Maxx.

- •This shopping center is located less than ten miles from McConnell Air Force Base.
- •Top employers in the area include Spirit AeroSystems, Bombardier Learjet and Textron Aviation.
- •Derby Marketplace is a part of a busy retail area across the street from Target, Petco, Discount Tire Store and numerous other retailers and restaurants.