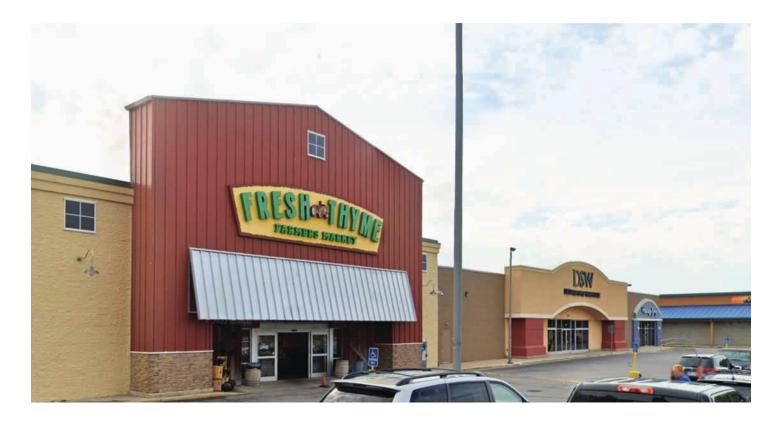

## FRESH THYME & DSW

### 4320 COLDWATER ROAD, FORT WAYNE, IN

#### PROPERTY DESCRIPTION

•49,033-square-foot property that includes Fresh Thyme Farmers Market and DSW.

•The property is located adjacent to Glenbrook Square, a 1.2 million-square-foot\* enclosed regional shopping mall anchored by Macy's, Carson's, Sears and JCPenney.