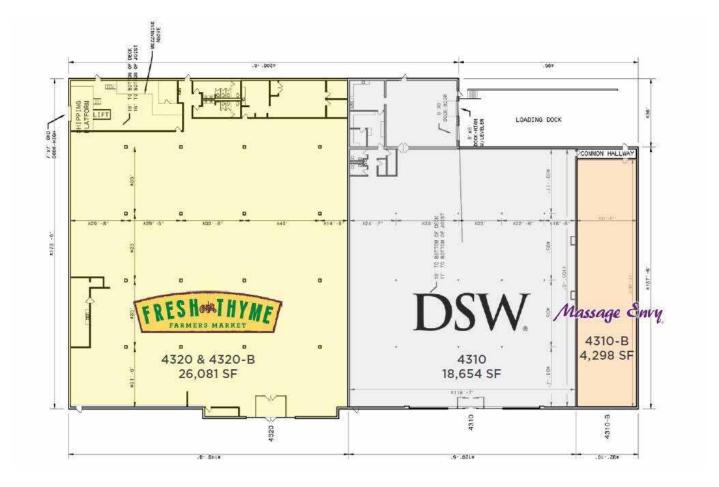

#### PROPERTY DETAILS

Total Square Footage: 49,033 SF

#### PROPERTY DESCRIPTION

•49,033-square-foot property that includes Fresh Thyme Farmers Market and DSW.

•The property is located adjacent to Glenbrook Square, a 1.2 million-square-foot\* enclosed regional shopping mall anchored by Macy's, Carson's, Sears and JCPenney.

#### TENANTS