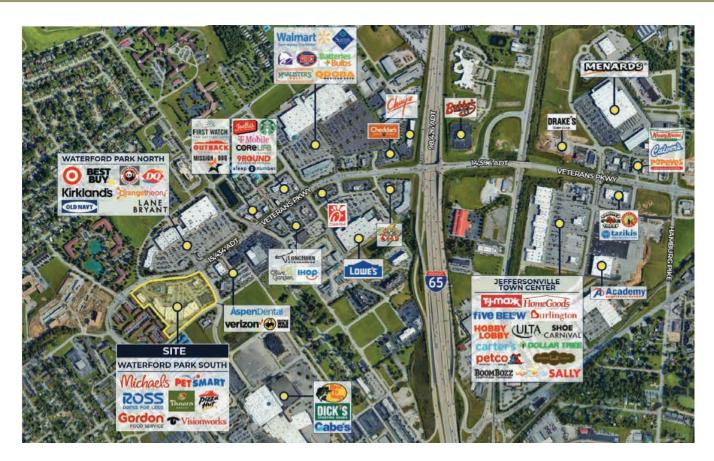

## WATERFORD PARK SOUTH

1020 VETERANS PKWY, CLARKSVILLE, IN

### PROPERTY DESCRIPTION

The property is a 51,441-square-foot shopping center anchored by Walmart.

The center is located adjacent to the South Carolina Highway 642, a major east-west freeway, where traffic counts average 26,000 cars per day. \*\*

## TENANTS