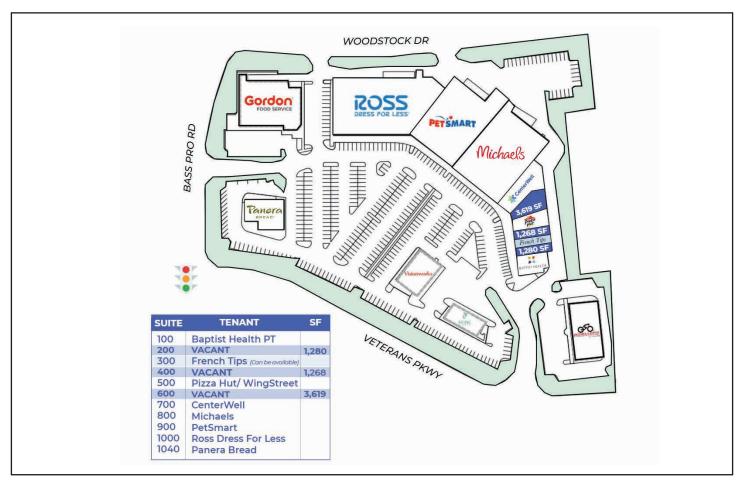

verage 26,000 cars per day. \*\*

Oakbrook Square Shopping Center and Cinemark Movie Theatre are less than one mile away.

The neighboring metropolitan area, Charleston, has a growing IT sector including companies like Blackbaud and SPARC. Many higher education employers including The Medical University of South Carolina, College of Charleston and The Citadel all call Charleston home.

## ▶ DEMOGRAPHICS

|                          | 1 Mile   | 5 Miles  | 10 Miles |
|--------------------------|----------|----------|----------|
| Total Population         | 61,534   | 150,390  | 468,535  |
| Average Household Income | \$69,948 | \$67,782 | \$80,303 |
| 2024 Households          | 25,848   | 62,690   | 201,807  |

## TENANTS



# WATERFORD PARK SOUTH

1020 VETERANS PKWY, CLARKSVILLE, IN