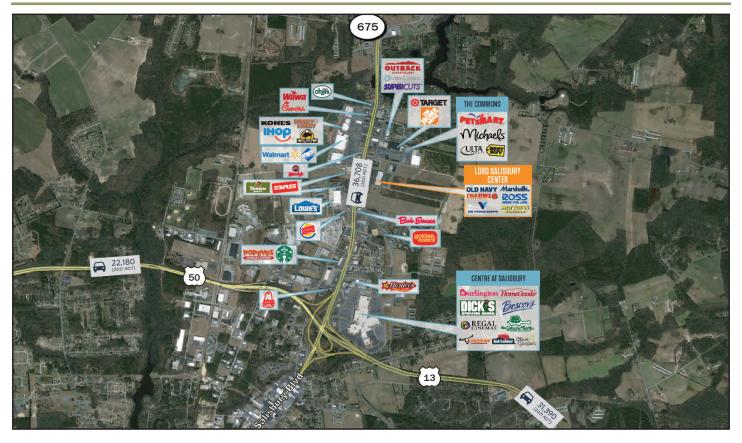

## PROPERTY DESCRIPTION

•The property is a 113,821-square-foot shopping center anchored by Marshalls, Old Navy and Ross.

•The center is located adjacent to US Route13 and Maryland Route 60, where traffic counts average 37,000 cars per day.\*\*

•Sam's Club, Lowe's, Target, Barnes and Noble and The Centre at Salisbury Mall are all within a one-mile radius of the shopping center.

•Salisbury is home to a number of major employers, including Perdue Farms, Salisbury University, Verizon, Pepsi Bottling, Peninsula Regional Medical Center and Piedmont Airlines.