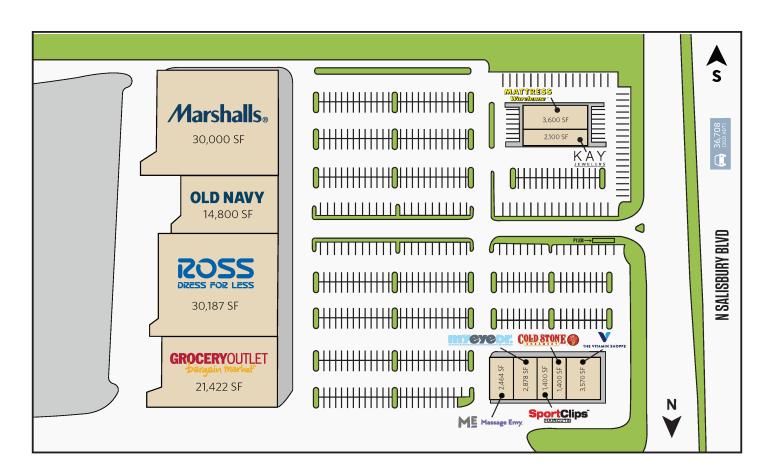

## PROPERTY DETAILS

Total Square Footage: 113,821 SF

## PROPERTY DESCRIPTION

•The property is a 113,821-square-foot shopping center anchored by Marshalls, Old Navy and Ross.

•The center is located adjacent to US Route13 and Maryland Route 60, where traffic counts average 37,000 cars per day.\*\*

#### TENANTS