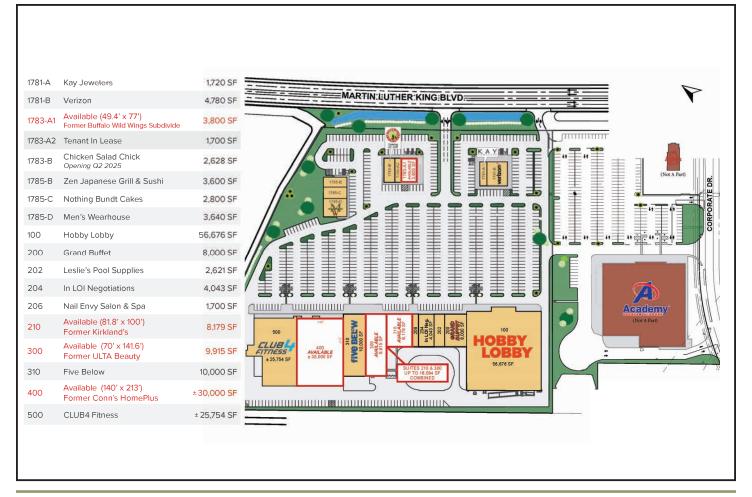

SCRIPTION

Houma Crossing is an established retail center located along a dense retail corridor in Houma. Houma is the largest city in, and the parish seat of, Terrebonne Parish, Louisiana. It is also the largest principal city of the Houma–Bayou Cane–Thibodaux Metropolitan Statistical Area. Join Hobby Lobby and Five Below at this attractive center in the heart of the Houma retail corridor.

## **▶** DEMOGRAPHICS

|                          | 1 Mile   | 5 Miles  | 10 Miles |
|--------------------------|----------|----------|----------|
| Total Population         | 37,156   | 66,037   | 95,968   |
| Average Household Income | \$87,341 | \$83,459 | \$82,384 |
| 2024 Households          | 14,644   | 25,466   | 35,976   |

#### TENANTS



## HOUMA CROSSING

1779 MLK JR. BLVD, HOUMA, LA