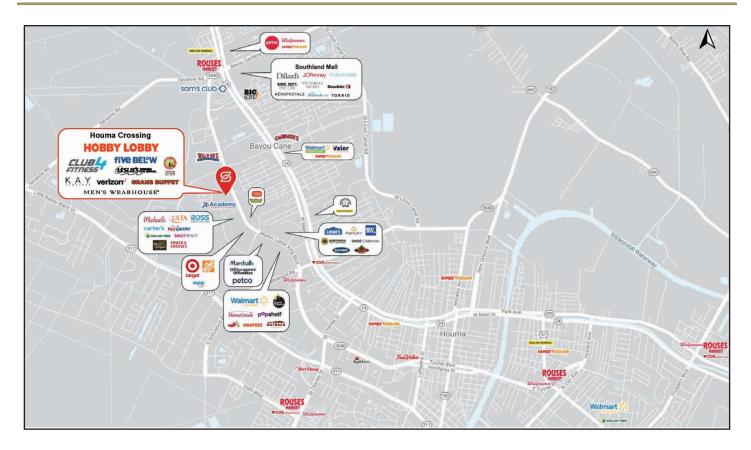

## PROPERTY DESCRIPTION

Houma Crossing is an established retail center located along a dense retail corridor in Houma. Houma is the largest city in, and the parish seat of, Terrebonne Parish, Louisiana. It is also the largest principal city of the Houma–Bayou Cane–Thibodaux Metropolitan Statistical Area. Join Hobby Lobby and Five Below at this attractive center in the heart of the Houma retail corridor.

#### TENANTS