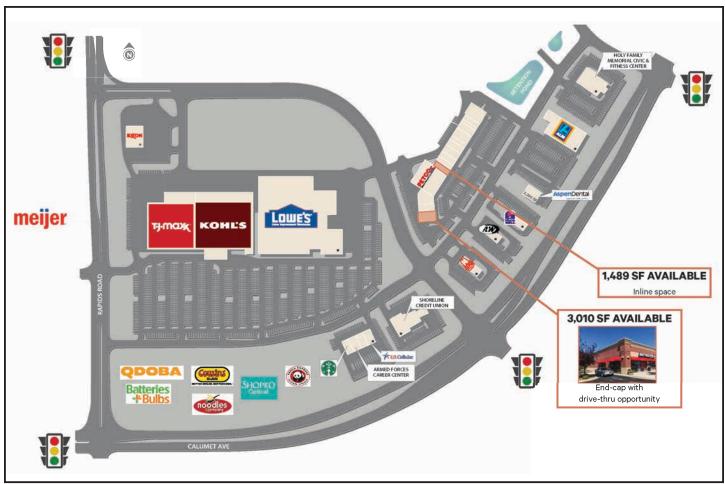

### PROPERTY DESCRIPTION

138,744-square-foot center anchored by Kohl's, TJ Maxx, and Petco. The center is shadow-anchored by Lowe's.\*\*

Harbor Town Center is situated in the heart of Manitowoc, the site enjoys excellent access and visibility.

#### **▶** TENANTS