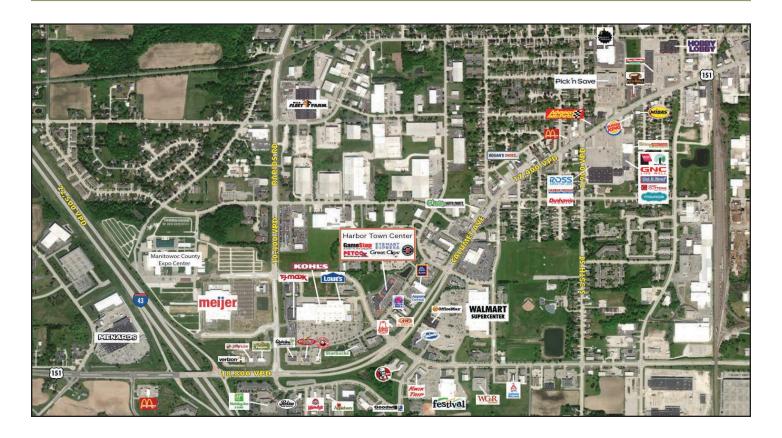

### PROPERTY DESCRIPTION

138,744-square-foot center anchored by Kohl's, TJ Maxx, and Petco. The center is shadow-anchored by Lowe's.\*\*

Harbor Town Center is situated in the heart of Manitowoc, the site enjoys excellent access and visibility.

The center is located along Harbor Town Lane which runs parallel with Calumet Avenue, a main retail corridor in Manitowoc.

\*\*Not owned.