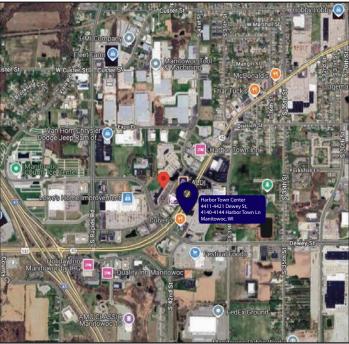

The center is located along Harbor Town Lane which runs parallel with Calumet Avenue, a main retail corridor in Manitowoc.

\*\*Not owned.