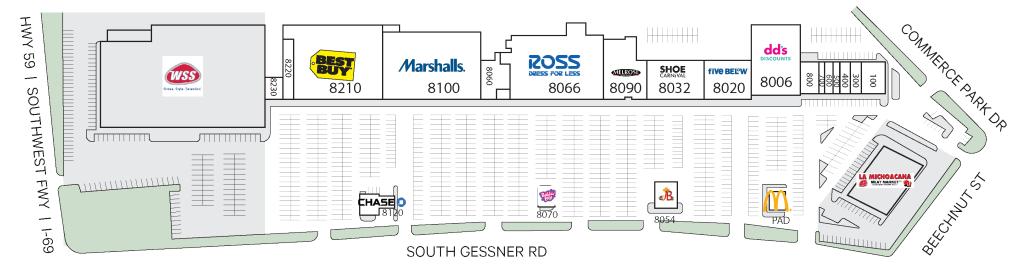

## Southway Shopping Center

8000-8230 South Gessner Drive, Houston, TX

## Current Tenants

| 100  | Cici's Pizza         | 4,000 sf  |
|------|----------------------|-----------|
| 300  | Ava Furniture        | 1,519 sf  |
| 400  | Smile Doctors        | 2,122 sf  |
| 500  | Scrubs to the Rescue | 1,300 sf  |
| 600  | Vilma's Insurance    | 1,215 sf  |
| 700  | FJ Florist           | 1,215 sf  |
| 800  | Posh Nail Salon      | 2,880 sf  |
| 8006 | D.D.'s Discounts     | 18,000 sf |
| 8010 | McDonald's           | 3,041 sf  |
| 8020 | Five Below           | 8,933 sf  |
| 8032 | Shoe Carnival        | 12,000 sf |

| 8054 | Jabastian's Mexican Cuisine | 2,990 sf  |
|------|-----------------------------|-----------|
| 8060 | Ashley Stewart              | 4,776 sf  |
| 8066 | Ross                        | 31,815 sf |
| 8070 | Bubble Boba                 | 1,136 sf  |
| 8076 | Baskin Robbins              | 1,275 sf  |
| 8090 | Melrose                     | 12,680 sf |
| 8100 | Marshalls                   | 34,327 sf |
| 8120 | JP Morgan Chase Bank        | 3,396 sf  |
| 8210 | Best Buy                    | 30,000 sf |
| 8220 | H&R Block                   | 1,500 sf  |
| 8230 | Sally Beauty                | 1,689 sf  |
|      |                             |           |