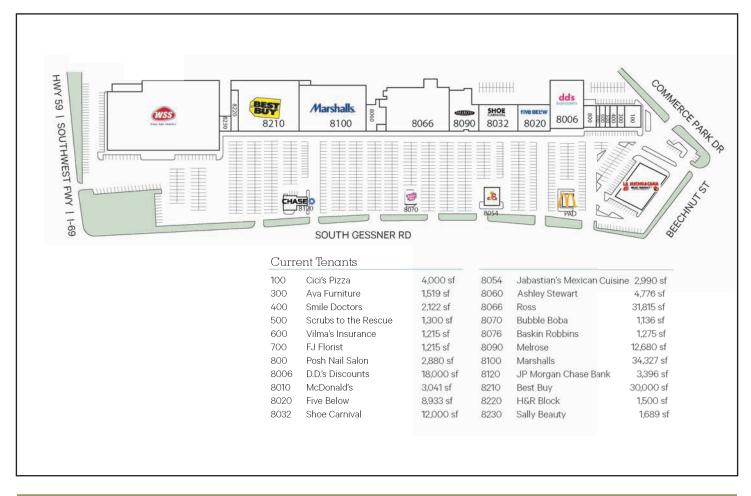

SHOPPING CENTER







### PROPERTY DETAILS

Total Square Footage: 181,836 SF

#### PROPERTY DESCRIPTION

- •Established Power Center in Sharpstown
- •National anchor lineup to feed small shop traffic
- •Excellent visibility and access from US-59
- •Accessible via Gessner, Beechnut and US-59
- •Hard corner with signalized intersection and freeway frontage

### **▶** DEMOGRAPHICS

|                          | 1 Mile   | 5 Miles  | 10 Miles  |
|--------------------------|----------|----------|-----------|
| Total Population         | 229,650  | 572,411  | 1,579,824 |
| Average Household Income | \$54,517 | \$70,231 | \$97,055  |
| 2024 Households          | 83,225   | 218,909  | 620,854   |

#### ▶ TENANTS







# SOUTHWAY SHOPPING CENTER



8000-8230 SOUTH GESSNER DRIVE, HOUSTON, TX