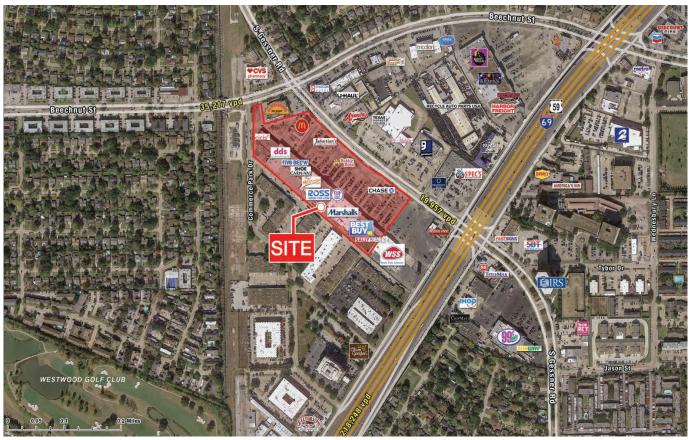

## SOUTHWAY SHOPPING CENTER

#### PROPERTY DESCRIPTION

- •Established Power Center in Sharpstown
- •National anchor lineup to feed small shop traffic
- •Excellent visibility and access from US-59
- •Accessible via Gessner, Beechnut and US-59
- •Hard corner with signalized intersection and freeway frontage