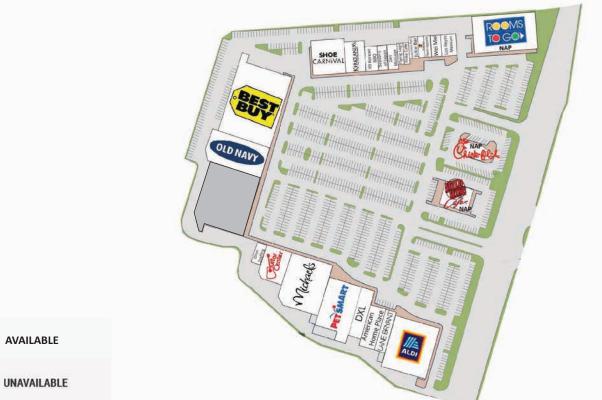

## Northwoods Marketplace

7612-7620 Rivers Avenue, North Charleston, SC

| SUITE TENANT NAME |                     | SPACE SIZE |  |
|-------------------|---------------------|------------|--|
| 100               | Aldi                | 25,046 SF  |  |
| 110A              | Lane Bryant         | 5,419 SF   |  |
| 110B              | American Home Place | 6,268 SF   |  |
| 120B              | PetSmart            | 17,445 SF  |  |
| 120A              | DXL                 | 8,719 SF   |  |
| 130               | Michael's           | 23,327 SF  |  |
| 140 Guitar Center |                     | 9,370 SF   |  |
| 150 Onin Staffing |                     | 2,698 SF   |  |

| SUITE | TENANT NAME      | SPACE SIZE |
|-------|------------------|------------|
| 200   | AVAILABLE        | 34,000 SF  |
| 210   | Old Navy         | 15,728 SF  |
| 7612  | Best Buy         | 43,278 SF  |
| 300   | Shoe Carnival    | 12,000 SF  |
| 310   | Kirklands        | 6,540 SF   |
| 320   | 99 Korean BBQ    | 3,600 SF   |
| 330   | Seasons of Japan | 2,100 SF   |
| 340   | Zen Massage      | 2,800 SF   |

| SUITE | TENANT NAME       | SPACE SIZE |
|-------|-------------------|------------|
| 350   | Flying Legs       | 1,400 SF   |
| 355   | Poke Cafe         | 1,400 SF   |
| 360   | Luxurious Nails   | 1,050 SF   |
| 365   | Juice Bar         | 1,050 SF   |
| 370   | UPS Store         | 1,400 SF   |
| 375   | Naan Appetit      | 2,800 SF   |
| 385   | Wei Mei           | 1,400 SF   |
| 395   | Los Reyes Mexican | 3,168 SF   |