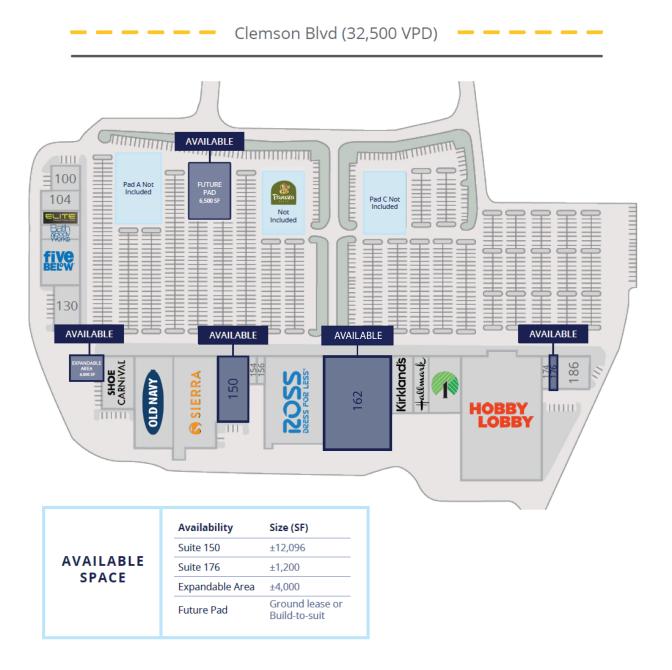

| Suite | Tenant                   | Size (SF) |
|-------|--------------------------|-----------|
| 100   | Spectrum                 | ±3,850    |
| 104   | America's Best Contacts  | ±4,000    |
| 108   | Elite Integrated Therapy | ±3,000    |
| 112   | Bath and Body Works      | ±3,000    |
| 120   | Five Below               | ±10,000   |
| 130   | VIP Nails                | ±6,000    |
| 138   | Shoe Carnival            | ±10,000   |
| 142   | Old Navy                 | ±20,000   |
| 146   | Sierra                   | ±22,398   |
| 150   | AVAILABLE                | ±12,096   |
| 154   | Arctic Creamery          | ±1,200    |
| 156   | GNC                      | ±1,200    |
| 158   | Ross                     | ±30,187   |
| 162   | AVAILABLE                | ±34,000   |
| 166   | Kirkland's               | ±6,019    |
| 168   | Hallmark                 | ±4,500    |
| 170   | Dollar Tree              | ±10,013   |
| 172   | Hobby Lobby              | ±55,000   |
| 174   | Mariner Finance          | ±1,200    |
| 176   | AVAILABLE                | ±1,200    |
| 186   | El Patron                | ±4,800    |
| -     | Expandable Area          | ±4,000    |
| -     | Future Pad               | GL or BT  |
| TOTAL |                          | ±221,367  |
|       |                          |           |