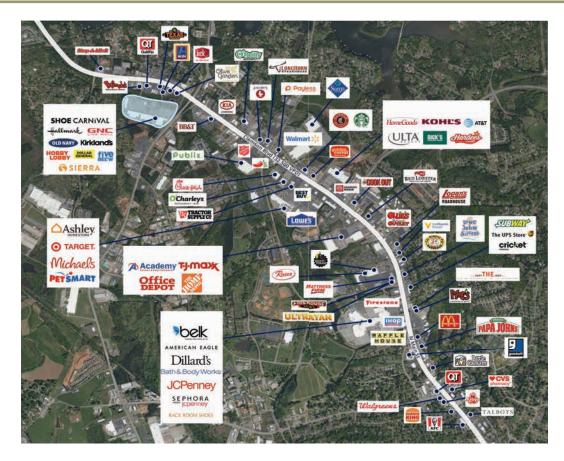

#### PROPERTY DESCRIPTION

Retail power center, Anderson Station in Anderson, South Carolina offers approximately 244,131 square feet of retail space at the intersection of Highway 76 and the Highway 28 Bypass. The shopping center features several national tenants including Hobby Lobby, Ross, Old Navy, and Sierra. Anderson Station is strategically located in Anderson as part of the Anderson-Greenville-Spartanburg MSA.

### ► TENANTS