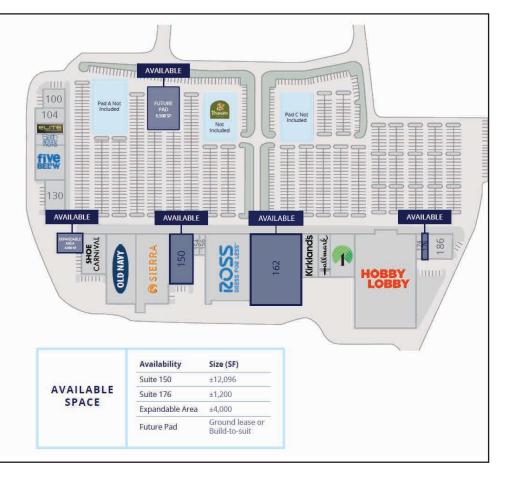

## ANDERSON STATION 100 STATION DRIVE, ANDERSON, SC

| Suite | Tenant                   | Size (SF) |
|-------|--------------------------|-----------|
| 100   | Spectrum                 | ±3,850    |
| 104   | America's Best Contacts  | ±4,000    |
| 108   | Elite Integrated Therapy | ±3,000    |
| 112   | Bath and Body Works      | ±3,000    |
| 120   | Five Below               | ±10,000   |
| 130   | VIP Nails                | ±6,000    |
| 138   | Shoe Carnival            | ±10,000   |
| 142   | Old Navy                 | ±20,000   |
| 146   | Sierra                   | ±22,398   |
| 150   | AVAILABLE                | ±12,096   |
| 154   | Arctic Creamery          | ±1,200    |
| 156   | GNC                      | ±1,200    |
| 158   | Ross                     | ±30,187   |
| 162   | AVAILABLE                | ±34,000   |
| 166   | Kirkland's               | ±6,019    |
| 168   | Hallmark                 | ±4,500    |
| 170   | Dollar Tree              | ±10,013   |
| 172   | Hobby Lobby              | ±55,000   |
| 174   | Mariner Finance          | ±1,200    |
| 176   | AVAILABLE                | ±1,200    |
| 186   | El Patron                | ±4,800    |
| 82    | Expandable Area          | ±4,000    |
|       | Future Pad               | GL or BTS |
| TOTAL |                          | ±221,367  |