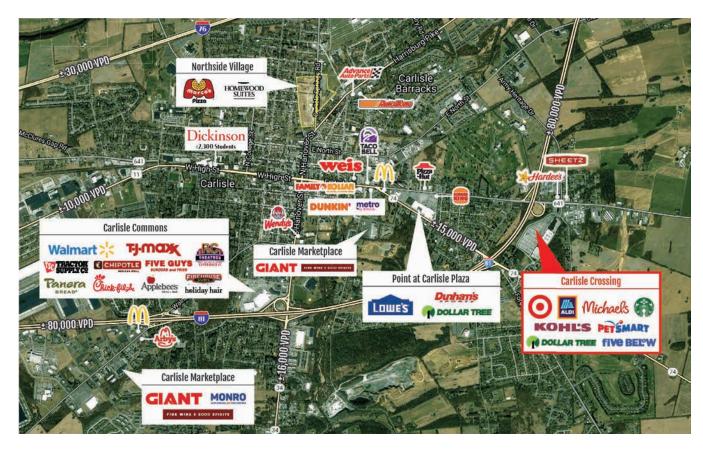

#### PROPERTY DESCRIPTION

•152,487-square-foot shopping center anchored by Michaels, PetSmart and Aldi. The property is shadow-anchored by Target and Kohl's.\*\*

•The center is located adjacent to Interstate 81, a major east-west freeway.