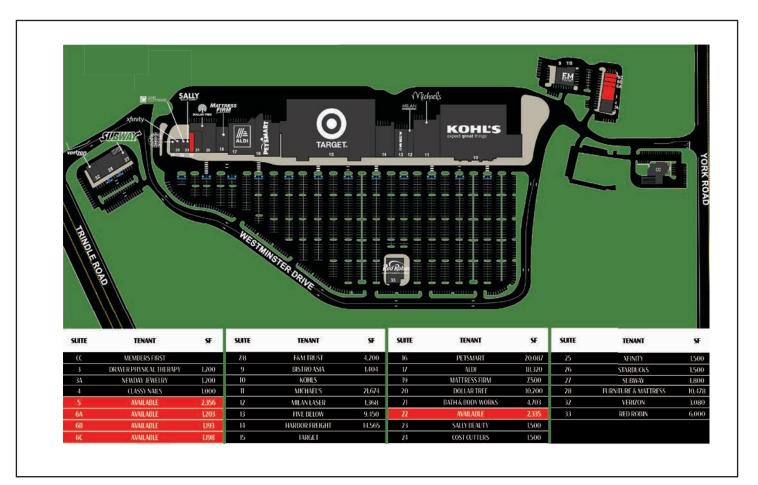

University Dickinson School of Law and the U.S. Army War College, which employs 1,700 civilians in addition to the military personnel stationed there, are all located in Carlisle.

•The Carlisle trade area is home to a number of major employers, including Ahold USA, Amazon and Apple's AppleCare East Coast repair facility.

\*\*Not owned.

### DEMOGRAPHICS

|                          | 1 Mile   | 5 Miles  | 10 Miles  |
|--------------------------|----------|----------|-----------|
| Total Population         | 36,433   | 54,814   | 158,634   |
| Average Household Income | \$88,502 | \$93,004 | \$101,490 |
| 2024 Households          | 14,526   | 21,977   | 62,545    |

### ► TENANTS



#### www.rcgventures.com

# CARLISLE CROSSING 230-238, 248-266, 299 WESTMINSTER DRIVE, CARLISLE, PA









#### www.rcgventures.com