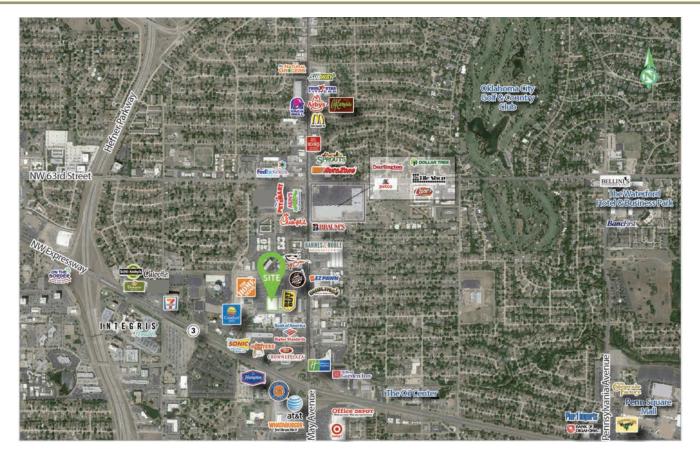

#### PROPERTY DESCRIPTION

Centennial Plaza is located at the intersection of North May Avenue and Northwest 59th Street and is surrounded by some of the highest sales volumes in Oklahoma City. Perfectly positioned in the heart of the city's Penn Square Mall Area, this shopping center is highly coveted by retailers for its dense daytime and residential demographics, large traffic counts, and spacing from other major retail destinations.