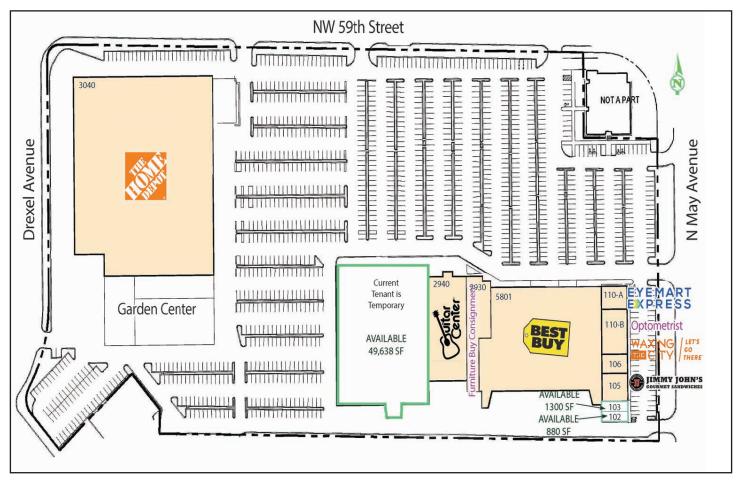

rsection of North May Avenue and Northwest 59th Street and is surrounded by some of the highest sales volumes in Oklahoma City. Perfectly positioned in the heart of the city's Penn Square Mall Area, this shopping center is highly coveted by retailers for its dense daytime and residential demographics, large traffic counts, and spacing from other major retail destinations.

## **▶** DEMOGRAPHICS

|                          | 1 Mile   | 5 Miles  | 10 Miles |
|--------------------------|----------|----------|----------|
| Total Population         | 87,430   | 232,751  | 648,708  |
| Average Household Income | \$79,027 | \$71,499 | \$78,579 |
| 2024 Households          | 40,116   | 102,403  | 261,151  |

### **▶** TENANTS







# CENTENNIAL PLAZA

5801 N. MAY AVENUE, OKLAHOMA CITY, OK