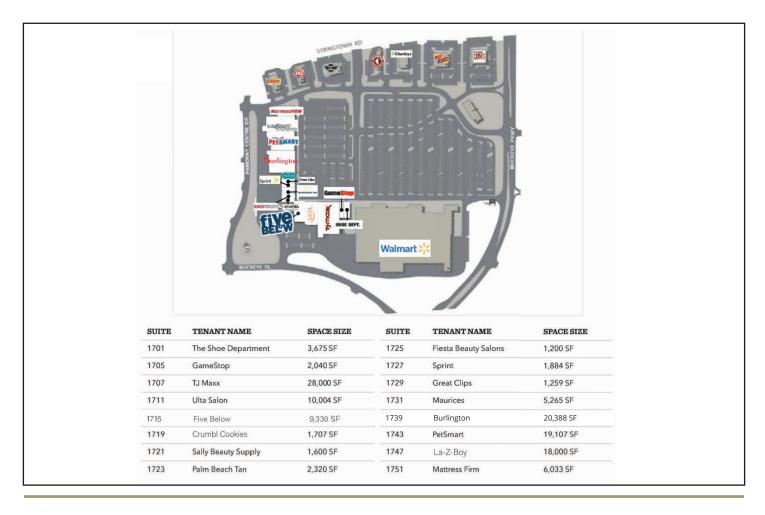

uburb of Columbus Ohio. As of the 2010 census, Columbus had more than 787,000 residents.

The largest employers in the area include Nationwide Mutual Insurance Company, American Electric Power, L Brands, Big Lots and Cardinal Health.

Parkway Center South is one of the largest shopping centers in the area. It is across from popular retailers The Home Depot, Best Buy, Kohl's and Target, along with a movie theatre.

## **▶** DEMOGRAPHICS

|                          | 1 Mile   | 5 Miles  | 10 Miles |
|--------------------------|----------|----------|----------|
| Total Population         | 53,169   | 139,929  | 570,942  |
| Average Household Income | \$96,152 | \$82,793 | \$79,286 |
| 2024 Households          | 20,670   | 53,626   | 235,547  |

#### TENANTS



# PARKWAY CENTRE SOUTH