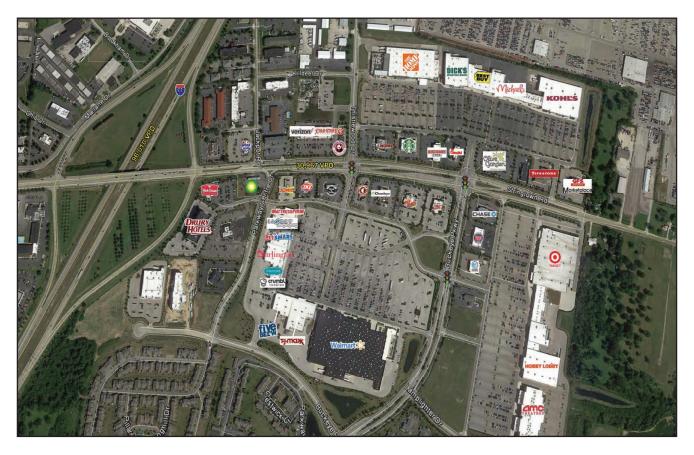

The largest employers in the area include Nationwide Mutual Insurance Company, American Electric Power, L Brands, Big Lots and Cardinal Health.

Parkway Center South is one of the largest shopping centers in the area. It is across from popular retailers The Home Depot, Best Buy, Kohl's and Target, along with a movie theatre.