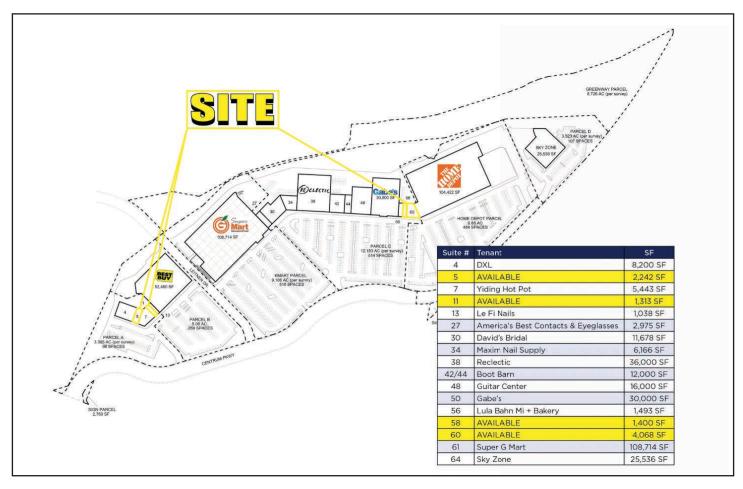

•Join Super G Mart, Home Depot, Best Buy, & more

- •The Centrum is strategically located in the Pineville retail corridor which includes Carolina Place Mall (1.2M SF) & Carolina Pavilion (850K SF)
- •Nearby economic drivers include Atrium Health Pineville (235 Beds), 9 Hotels within a 1 mile radius & immediate connectivity to I-485 - Charlotte's primary loop

#### **▶** DEMOGRAPHICS

|                          | 1 Mile    | 5 Miles   | 10 Miles  |
|--------------------------|-----------|-----------|-----------|
| Total Population         | 69,248    | 188,958   | 683,861   |
| Average Household Income | \$103,427 | \$118,395 | \$124,251 |
| 2024 Households          | 29,075    | 77,827    | 283,179   |

#### **▶** TENANTS



# THE CENTRUM

### 10405 CENTRUM PARKWAY, PINEVILLE, NC