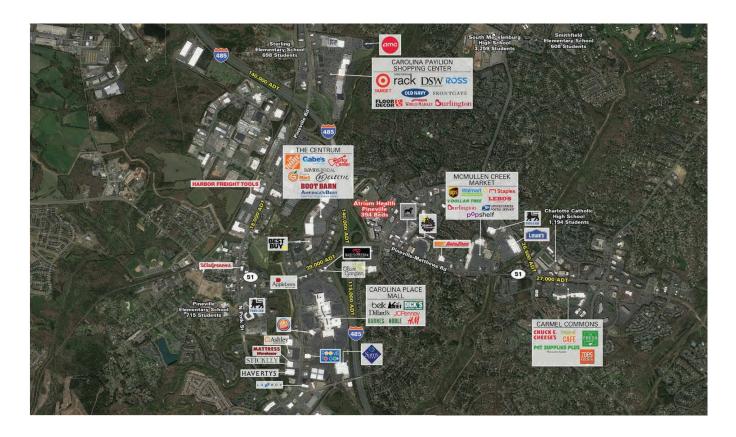

#### PROPERTY DESCRIPTION

•Join Super G Mart, Home Depot, Best Buy, & more

- •The Centrum is strategically located in the Pineville retail corridor which includes Carolina Place Mall (1.2M SF) & Carolina Pavilion (850K SF)
- •Nearby economic drivers include Atrium Health Pineville (235 Beds), 9 Hotels within a 1 mile radius & immediate connectivity to I-485 - Charlotte's primary loop