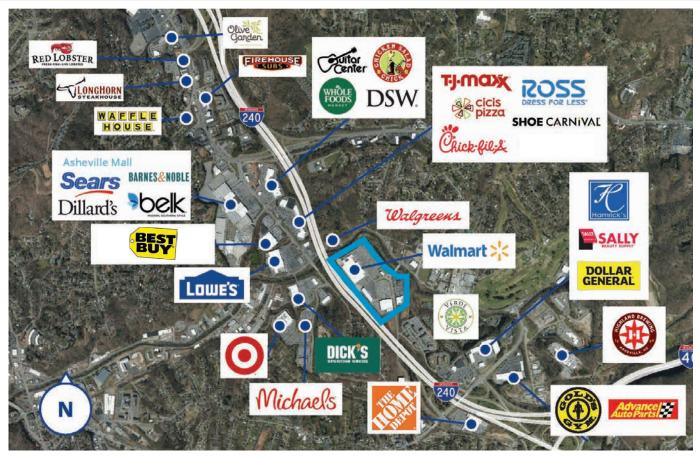

#### PROPERTY DESCRIPTION

Riverbend Marketplace is located along a prominent retail corridor surrounded by densely populated neighborhoods. The center is 1.2 miles from I-26 and 4 miles from I-40. Nearby retail includes Biltmore Village and the Asheville Mall.