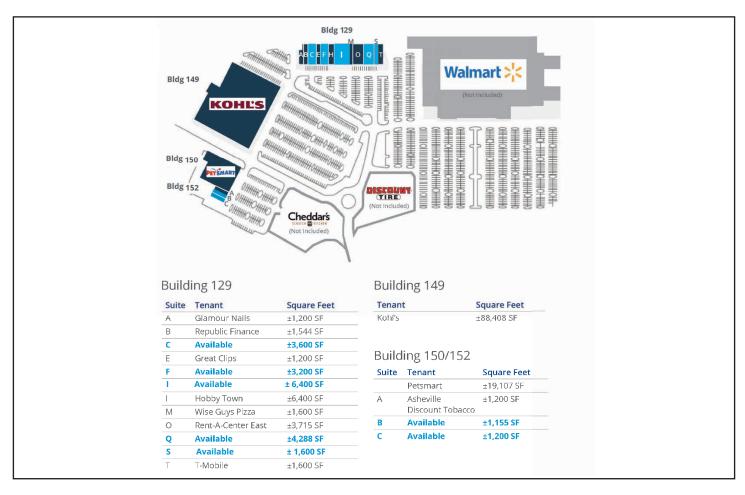

# RIVERBEND MARKETPLACE







### PROPERTY DETAILS

Total Square Footage: 142,617 SF

#### PROPERTY DESCRIPTION

Riverbend Marketplace is located along a prominent retail corridor surrounded by densely populated neighborhoods. The center is 1.2 miles from I-26 and 4 miles from I-40. Nearby retail includes Biltmore Village and the Asheville Mall.

### **▶** DEMOGRAPHICS

|                          | 1 Mile   | 5 Miles  | 10 Miles |
|--------------------------|----------|----------|----------|
| Total Population         | 39,850   | 88,562   | 221,995  |
| Average Household Income | \$84,565 | \$93,596 | \$92,736 |
| 2024 Households          | 19,143   | 40,386   | 96,874   |

#### **▶** TENANTS





# RIVERBEND MARKETPLACE