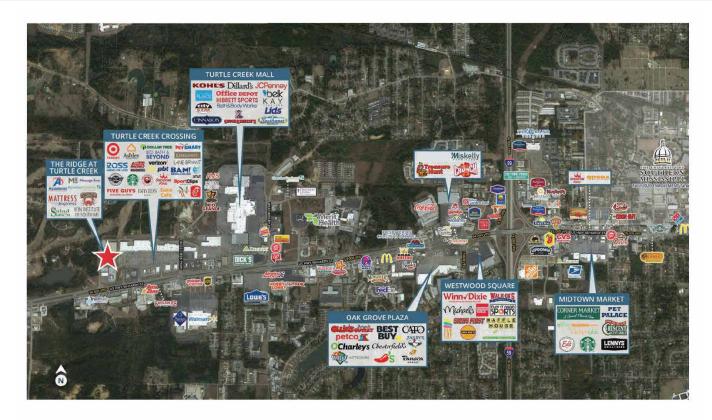

# THE RIDGE AT TURTLE CREEK

6169-6175 US-98, HATTIESBURG, MS

## PROPERTY DESCRIPTION

98,705-square-foot center anchored by Academy Sports.

The center is located along US Highway 98, the area's main retail corridor.

South of Hattiesburg is Camp Shelby, the largest National Guard training base east of the Mississippi River.