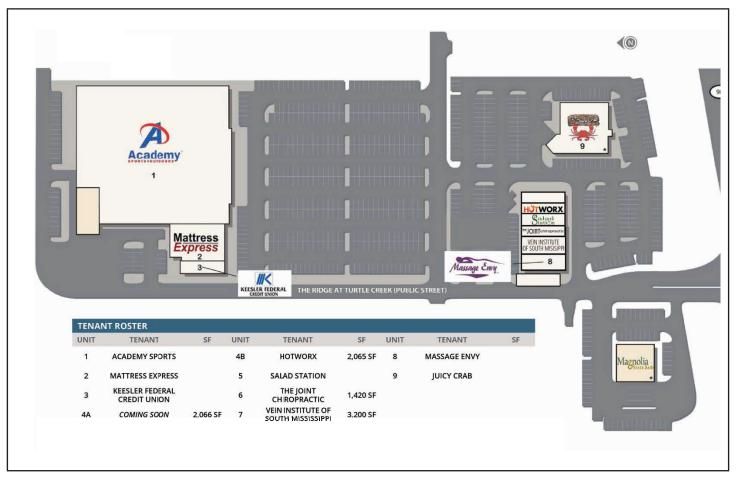

center anchored by Academy Sports.

The center is located along US Highway 98, the area's main retail corridor.

South of Hattiesburg is Camp Shelby, the largest National Guard training base east of the Mississippi River.

Hattiesburg is home to branch offices for Kohler Engines, BAE Systems Inc., Coca-Cola Bottling Co., Pepsi Cola Bottling Co. and Budweiser Distribution Co.

# ▶ DEMOGRAPHICS

|                          | 1 Mile   | 5 Miles  | 10 Miles |
|--------------------------|----------|----------|----------|
| Total Population         | 33,004   | 64,131   | 107,463  |
| Average Household Income | \$73,839 | \$75,445 | \$74,239 |
| 2024 Households          | 13,298   | 25,788   | 42,096   |

#### **TENANTS**



# THE RIDGE AT TURTLE CREEK

RCG

6169-6175 US-98, HATTIESBURG, MS