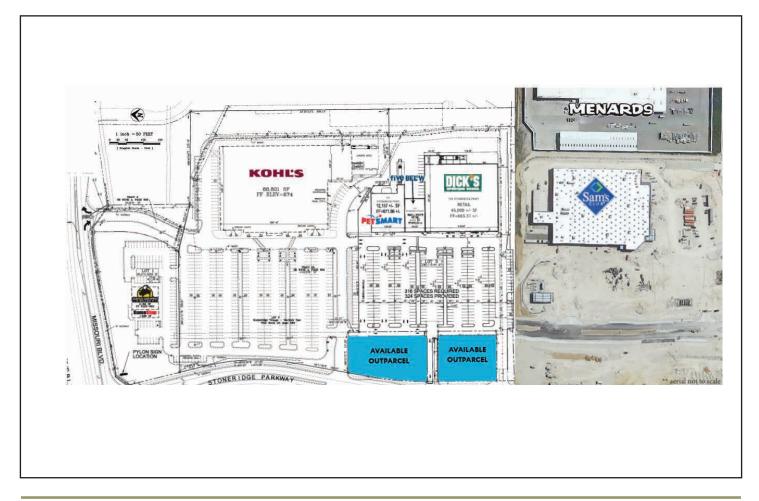

#### PROPERTY DETAILS

Total Square Footage: 72,483 SF

#### PROPERTY DESCRIPTION

72,483-square-foot shopping center occupied by Dick's Sporting Goods, PetSmart, Buffalo Wild Wings and GameStop. Kohl's is also at the center.

The property is located in a dense retail corridor within the Stoneridge Village Shopping Center. Nearby retailers include Walmart, Menards, Target, Kohl's and Hobby Lobby.

#### **TENANTS**