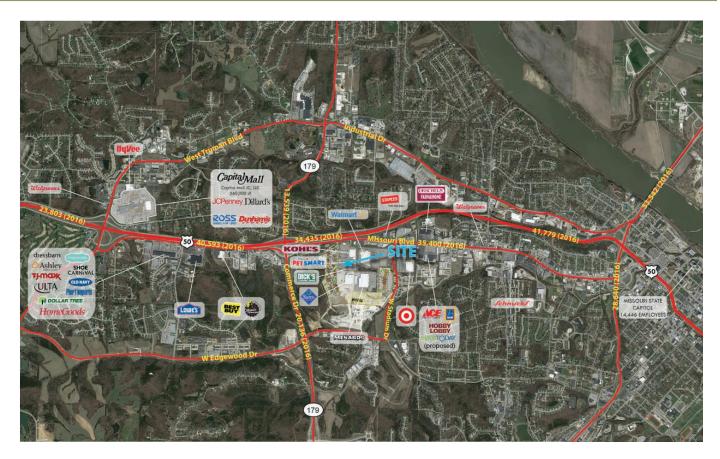

#### PROPERTY DESCRIPTION

72,483-square-foot shopping center occupied by Dick's Sporting Goods, PetSmart, Buffalo Wild Wings and GameStop. Kohl's is also at the center.

The property is located in a dense retail corridor within the Stoneridge Village Shopping Center. Nearby retailers include Walmart, Menards, Target, Kohl's and Hobby Lobby.

The property is located along U.S. Route 50, a primary commercial thoroughfare, and Missouri Boulevard.

Jefferson City is the capital of Missouri. Top employers in Jefferson City are the State of Missouri, Scholastic, Capital Region Medical Center, St. Mary's Health Center and Jefferson City Public Schools.