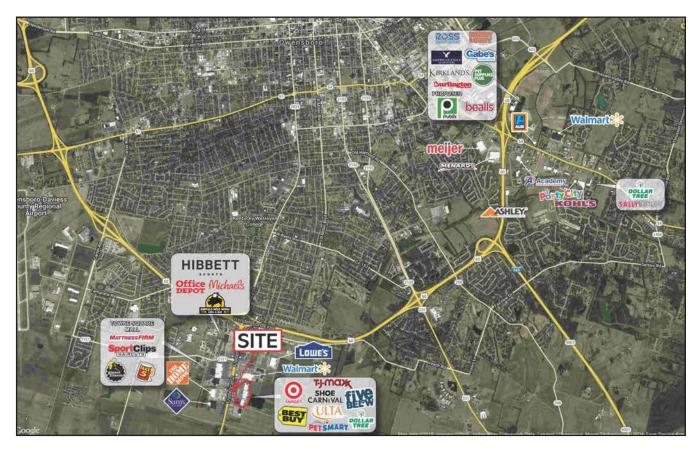

#### PROPERTY DESCRIPTION

•The property is a 156,663-square-foot shopping center anchored by TJ Maxx, Best Buy, Ulta, PetSmart, and Five Below. The property is shadow-anchored by Target and Pier 1 Imports. \*\*

•The center is located adjacent to US Route 431, a major freeway.

•The shopping center is located in a busy area with Town Square Mall, Home Depot and Lowe's across the street.

•Owensboro is home to a number of major employers including Owensboro Medical Health System Hospital, U.S. Bank Home Mortgage and Unilever.