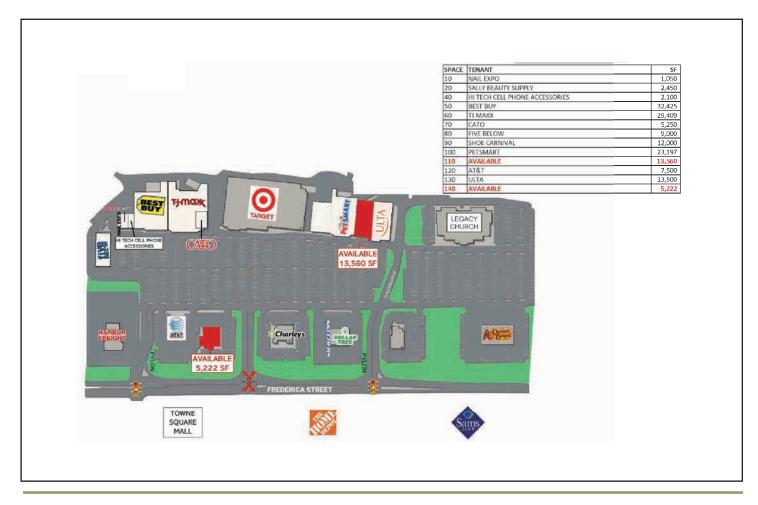

### ► TENANTS

# **OWENSBORD TOWN CENTER** 5101-5241 FREDERICA STREET, OWENSBORO, KY