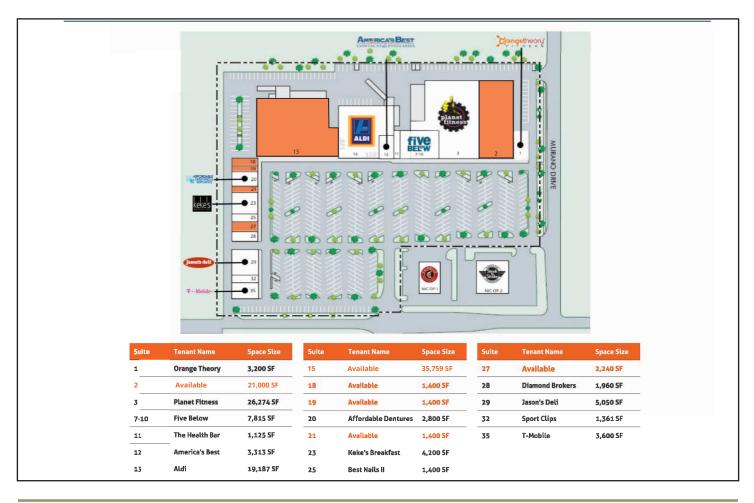

l anchored by Dick's Sporting Goods, Esporta, Macy's, Dillard's and JCPenney

•On the US 192, the major thoroughfare connecting I-95 to the beach communities of Melbourne, Indialantic, Satellite Beach and Indian Harbour

•1/4 mile east of Hollywood Blvd, feeder road to Melbourne International Airport & the Airport Industrial Park with over 6,000 employees

•Approximately 1 mile south of Northrup Grumman campus

### DEMOGRAPHICS

|                          | 1 Mile   | 5 Miles  | 10 Miles |
|--------------------------|----------|----------|----------|
| Total Population         | 62,687   | 147,529  | 316,147  |
| Average Household Income | \$73,931 | \$76,964 | \$85,828 |
| 2024 Households          | 26,784   | 62,592   | 130,297  |

### ► TENANTS



# SHOPPES OF WEST MELBOURNE, FL









#### www.rcgventures.com