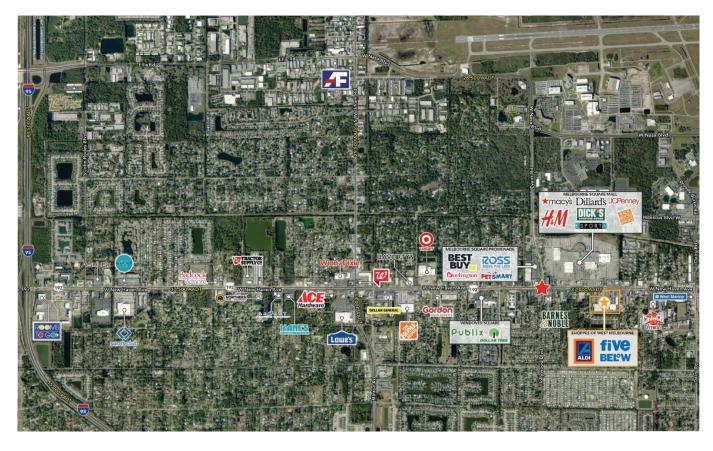

#### PROPERTY DESCRIPTION

•Directly across from Melbourne Square Mall anchored by Dick's Sporting Goods, Esporta, Macy's, Dillard's and JCPenney

•On the US 192, the major thoroughfare connecting I-95 to the beach communities of Melbourne, Indialantic, Satellite Beach and Indian Harbour

•1/4 mile east of Hollywood Blvd, feeder road to Melbourne International Airport & the Airport Industrial Park with over 6,000 employees

•Approximately 1 mile south of Northrup Grumman campus