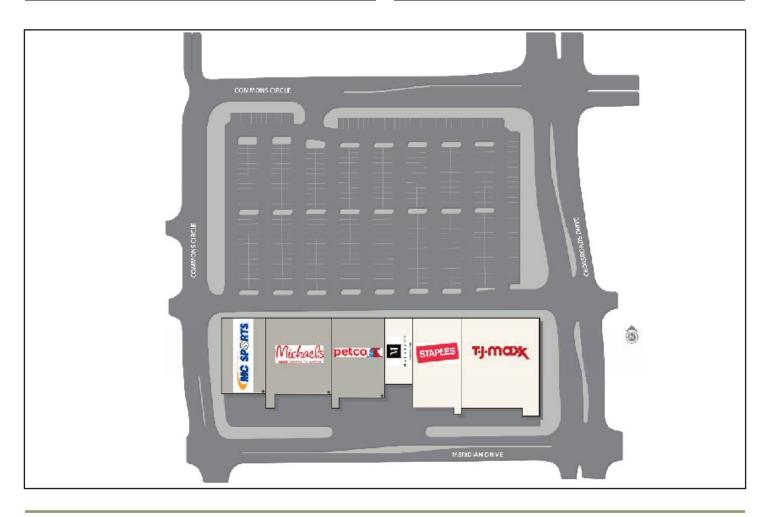

ns Point.

•Major employers in the area include NewPage Corporation paper mill, Associated Banc-Corp, Sentry Insurance and Travel Guard.

•The University of Wisconsin, Stevens Point is located less than 10 miles away from the shopping center. More than 43,000 students attend this university annually.

•Crossroads Commons is located adjacent to popular retailers Walmart, Lowe's and Kohl's.

#### DEMOGRAPHICS

|                          | 3 Miles  | 5 Miles  | 10 Miles |
|--------------------------|----------|----------|----------|
| Total Population         | 2,616    | 48,083   | 57,282   |
| Average Household Income | \$92,925 | \$78,017 | \$81,154 |
| 2024 Households          | 1,166    | 20,205   | 23,869   |

### ► TENANTS



# CROSSROADS COMMONS 1260 COMMONS CIRCLE, PLOVER, WI









#### www.rcgventures.com