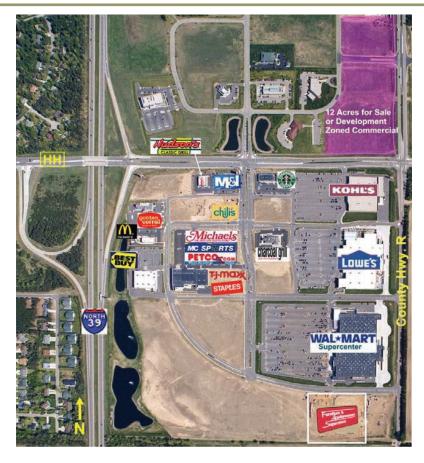

#### PROPERTY DESCRIPTION

•This is a 47,217-square-foot shopping center located in Plover, WI, a suburb of Stevens Point.

•Major employers in the area include NewPage Corporation paper mill, Associated Banc-Corp, Sentry Insurance and Travel Guard.

•The University of Wisconsin, Stevens Point is located less than 10 miles away from the shopping center. More than 43,000 students attend this university annually.

•Crossroads Commons is located adjacent to popular retailers Walmart, Lowe's and Kohl's.