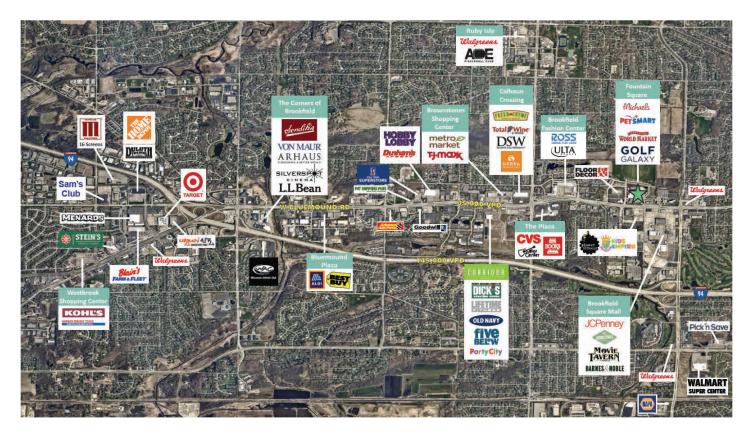

#### PROPERTY DESCRIPTION

•Regional power center situated along the West Bluemound Road retail corridor comprised of the highest density of out of mall retailers within Southeastern Wisconsin

•The center offers multiple points of full access and visibility from West Bluemound Road

•Strong surrounding demographics, daytime employees, and conveniently located adjacent to Brookfield Square and proximity to the South Moorland Road and I-94 interchange

•Prominent facade and large monument sign along West Bluemound Road

► TENANTS