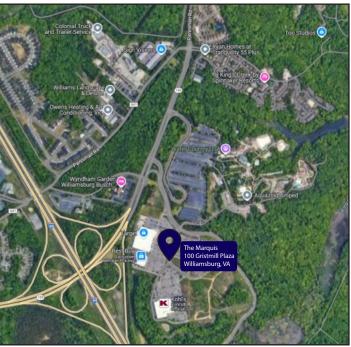

#### PROPERTY DESCRIPTION

-Part of major Williamsburg-Norfolk MSA, the 37th largest metro market in the United States with 1.7 million residents

-Within 2 miles of Naval Weapons Station employing approximately 5,000 military personnel and families housed on base

-Located near outlets occupied by Target and Kohl's national big box retail chains

-In close proximity to Water Country USA, Virginia's largest family water park attraction