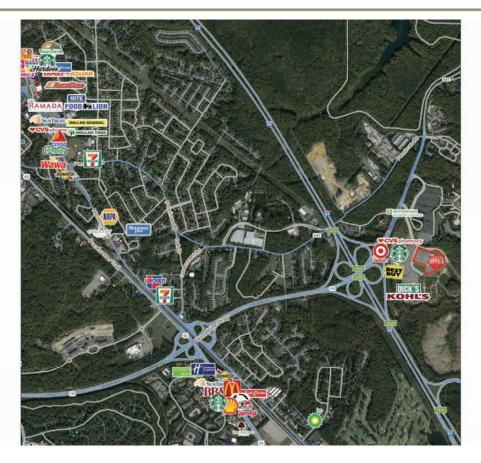

#### PROPERTY DESCRIPTION

-Part of major Williamsburg-Norfolk MSA, the 37th largest metro market in the United States with 1.7 million residents

-Within 2 miles of Naval Weapons Station employing approximately 5,000 military personnel and families housed on base

-Above 5% projected population growth expected within 1 mile radius over next 5 years

-Highly affluent area with average household incomes exceeding \$112,500 annually within a 3 mile radius

-Directly accessible to Interstate 64, a major east-west interstate highway spanning over 950+ miles

-Located near outlets occupied by Target and Kohl's national big box retail chains

-In close proximity to Water Country USA, Virginia's largest family water park attraction