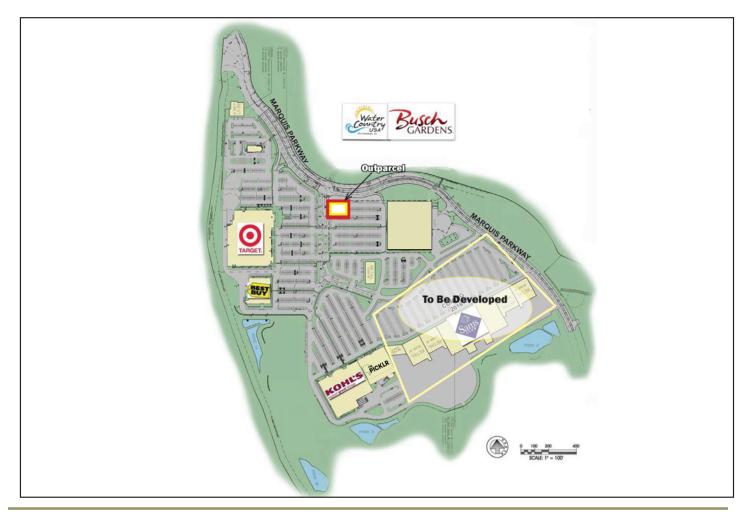

-Located near outlets occupied by Target and Kohl's national big box retail chains

-In close proximity to Water Country USA, Virginia's largest family water park attraction

## ► TENANTS