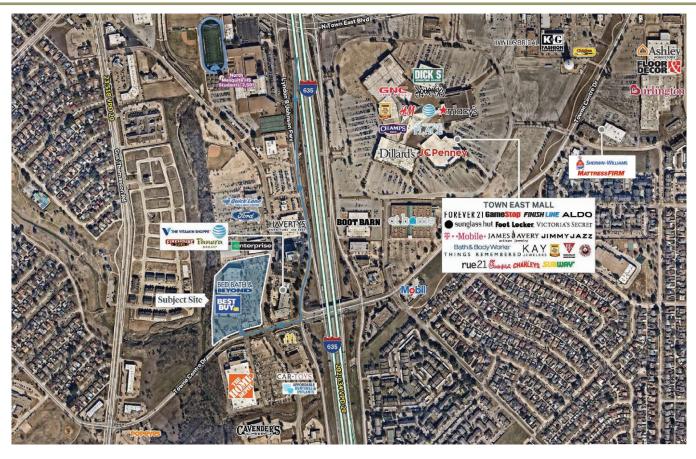

### PROPERTY DESCRIPTION

Located one block from I-635 and is across from Town East Mall. Towne Centre Plaza is part of the Southeastern Retail Corridor, which serves the eastern Dallas | Fort Worth Metropex and attracts shoppers from across East Texas.