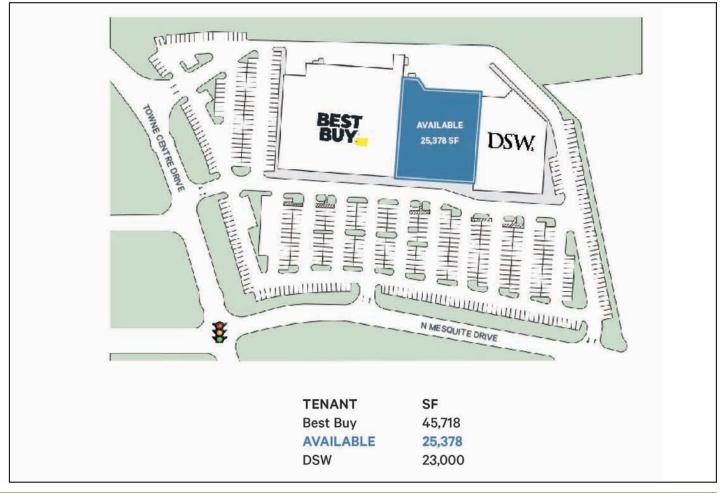

TOWNE CENTRE PLAZA

2701-2709 N MESQUITE DRIVE, MESQUITE, TX





#### PROPERTY DETAILS

Total Square Footage: 94,096

### PROPERTY DESCRIPTION

Located one block from I-635 and is across from Town East Mall. Towne Centre Plaza is part of the Southeastern Retail Corridor, which serves the eastern Dallas | Fort Worth Metropex and attracts shoppers from across East Texas.

## **▶** DEMOGRAPHICS

|                          | 3 Miles  | 5 Miles  | 10 Miles  |
|--------------------------|----------|----------|-----------|
| Total Population         | 111,635  | 319,970  | 1,035,862 |
| Average Household Income | \$67,853 | \$71,958 | \$87,187  |
| 2024 Households          | 37,629   | 107,213  | 380,397   |

## ▶ TENANTS



# TOWNE CENTRE PLAZA

2701-2709 N MESQUITE DRIVE, MESQUITE, TX