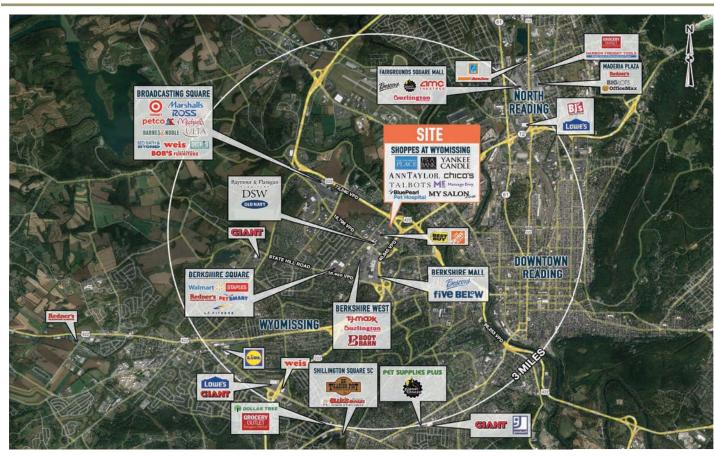

Shoppes at Wyomissing is located near Berkshire Mall which is the primary regional retail concentration for Berks County, Pennsylvania which includes Reading and Wyomissing. Tenants at Shoppes at Wyomissing include high-end national or regional apparel retailers such as Ann Taylor Loft, Chico's, Talbots, J.Jill, New York and Company, Jos A. Bank and Justice; restaurants such as On the Border and Elevation Burger; and other national retailers such as Yankee Candle, Massage Envy and Pearle Vision.

The property has significant roadway frontage, signage and visibility along Route 422 and is easily accessible to Routes 422, 222, 12, 61 and 724.