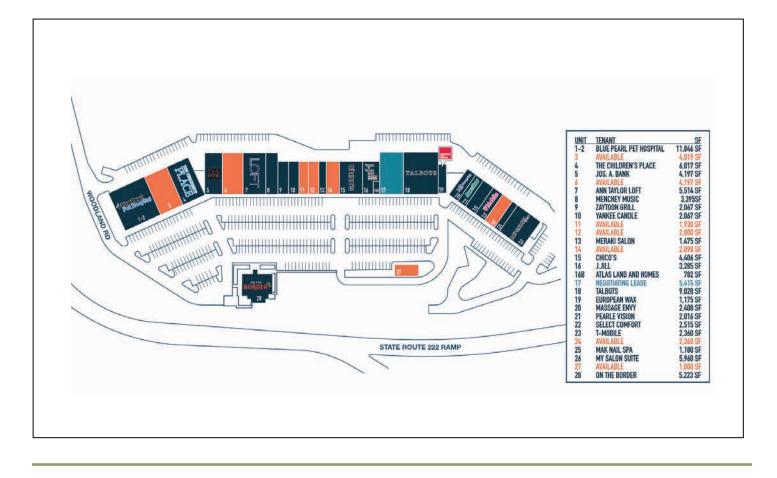

## PROPERTY DETAILS

Total Square Footage: 103,064

#### PROPERTY DESCRIPTION

The Shoppes at Wyomissing – a market leading, best in class "lifestyle" shopping center totaling approximately 103,064 SF. The property was originally developed in 2007 and is leased to a diverse mix of in-line retailers plus two free-standing restaurants.

Shoppes at Wyomissing is located near Berkshire Mall which is the primary regional retail concentration for Berks County, Pennsylvania which includes Reading and Wyomissing. Tenants at Shoppes at Wyomissing include high-end national or regional apparel retailers such as Ann Taylor Loft, Chico's, Talbots, J.Jill, New York and Company, Jos A. Bank and Justice; restaurants such as On the Border and Elevation Burger; and other national retailers such as Yankee Candle, Massage Envy and Pearle Vision.