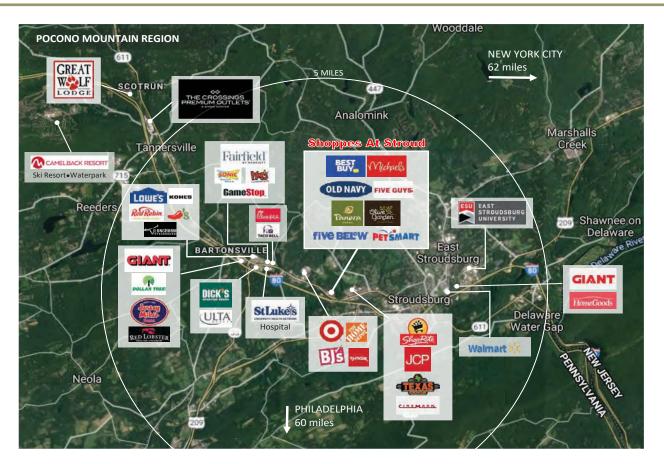

### PROPERTY DESCRIPTION

•140,910-square-foot shopping center anchored by Michaels, PetSmart and Best Buy.

•The property is adjacent to Interstate 80, a major east-west freeway, in the primary retail corridor.

-Stroudsburg is the county seat and largest urbanized area in Monroe County. The county's governing body is situated in downtown Stroudsburg, less than two miles from the property.

•Additional economic drivers in the immediate area include the Pocono Medical Center, employing more than 1,850 staff members, and the Mount Airy Casino, with more than 1,320 employees.