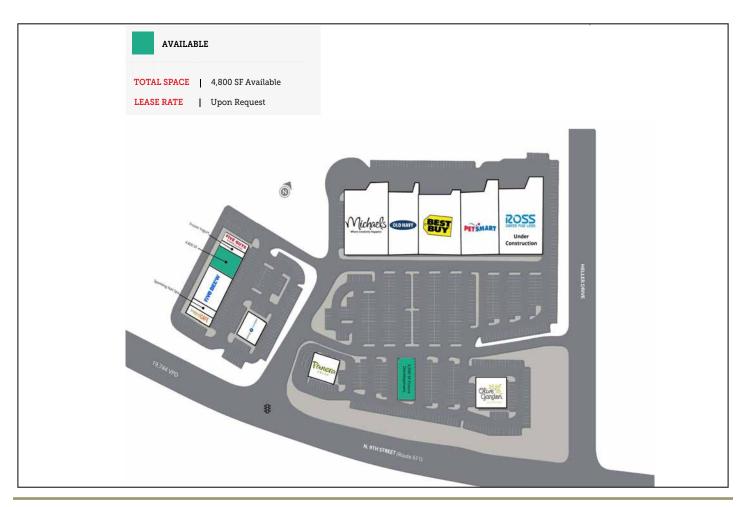

### PROPERTY DETAILS

Total Square Footage: 140,910

### PROPERTY DESCRIPTION

•140,910-square-foot shopping center anchored by Michaels, PetSmart and Best Buy.

•The property is adjacent to Interstate 80, a major east-west freeway, in the primary retail corridor.