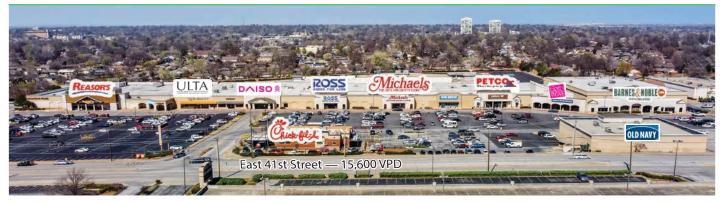

## SOUTHROADS SHOPPING CENTER

4905-5231 E 41ST STREET, TULSA, OK

## PROPERTY DESCRIPTION

Regional power center anchored by Reasor's Grocery Store, AMC Cinema, Ross, Barnes & Noble, Michaels and Petco

Located within a strong retail corridor with a high density of national tenants

- + Across from Promenade Mall, Tulsa's second largest mall at 927,000 sq. ft.
- + Two miles from 61st and Yale, the second highest daytime population base in Tulsa
- + Convenient access to Interstate 44 and Highway 51