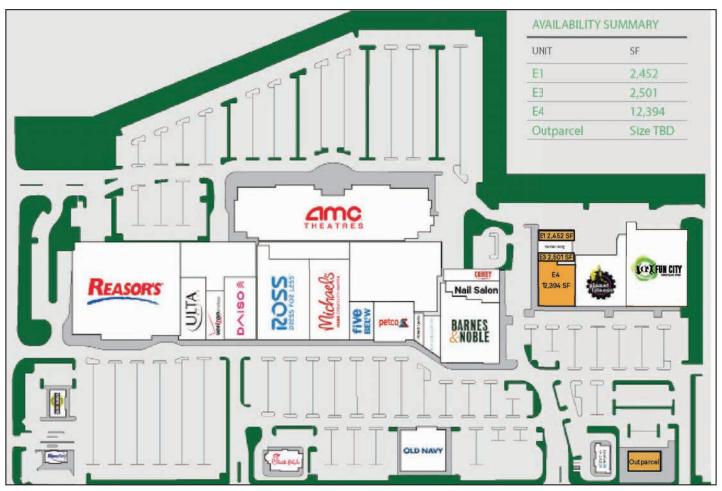

## PROPERTY DESCRIPTION

Regional power center anchored by Reasor's Grocery Store, AMC Cinema, Ross, Barnes & Noble, Michaels and Petco

Located within a strong retail corridor with a high density of national tenants

### TENANTS