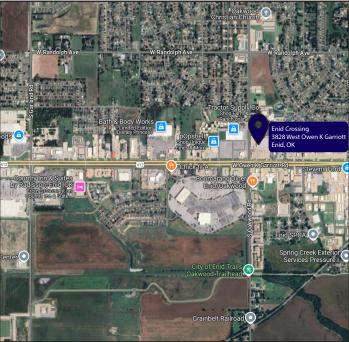

#### PROPERTY DESCRIPTION

•47,979-square-foot shopping center occupied by T.J.Maxx, PetSmart and Five Below.

•The property is located along West Owen K. Garriott Road, a heavily traveled arterial serving as the main commercial corridor in West Enid.