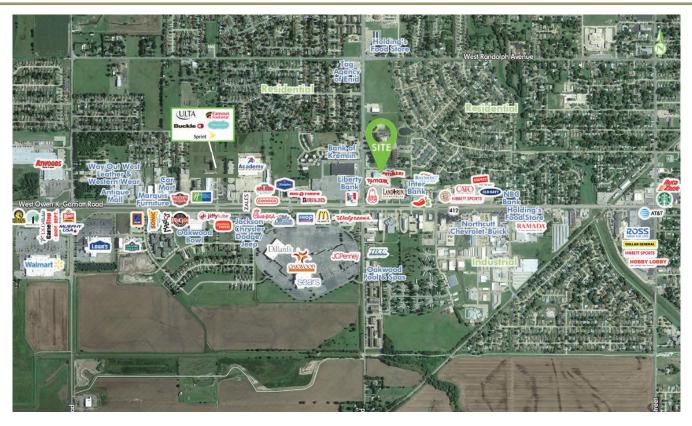

#### PROPERTY DESCRIPTION

•47,979-square-foot shopping center occupied by T.J.Maxx, PetSmart and Five Below.

•The property is located along West Owen K. Garriott Road, a heavily traveled arterial serving as the main commercial corridor in West Enid.