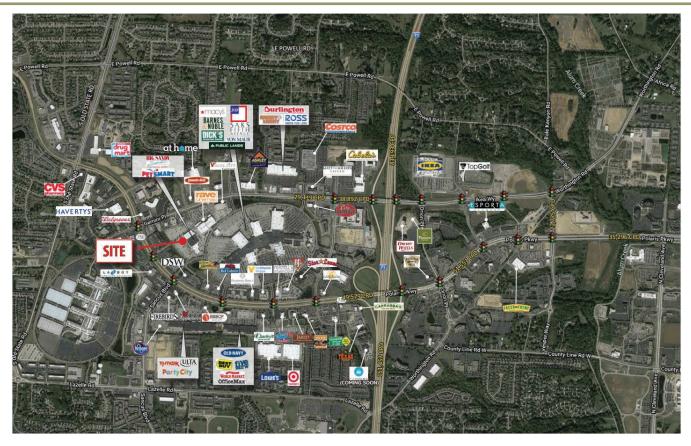

## PROPERTY DESCRIPTION

•111,269-square-foot power center anchored by Rave Motion Pictures and PetSmart.

- •Situated along Polaris Parkway, a heavily traveled arterial serving as the main commercial corridor in the area.
- •Located in Polaris, a master-planned, mixed-use development encompassing 1,200 acres.
- •Polaris offers 3.5 million square feet\* of retail space, including the 1.5 million-squarefoot\* Polaris Fashion Place adjacent to the center. The mall is anchored by Saks Fifth Avenue, Von Maur, Macy's, JCPenney and Sears.