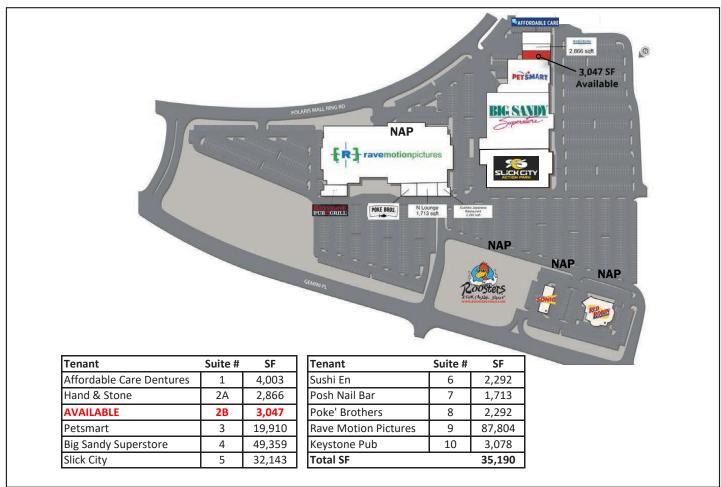

ng as the main commercial corridor in the area.
- •Located in Polaris, a master-planned, mixed-use development encompassing 1,200 acres.
- •Polaris offers 3.5 million square feet\* of retail space, including the 1.5 million-squarefoot\* Polaris Fashion Place adjacent to the center. The mall is anchored by Saks Fifth Avenue, Von Maur, Macy's, JCPenney and Sears.

## ▶ DEMOGRAPHICS

|                          | 3 Miles   | 5 Miles   | 10 Miles  |
|--------------------------|-----------|-----------|-----------|
| Total Population         | 73,925    | 208,653   | 703,100   |
| Average Household Income | \$117,811 | \$120,190 | \$110,544 |
| 2024 Households          | 29,747    | 80,020    | 278,677   |

### **▶** TENANTS





# THE MARKET AT POLARIS

1180 POLARIS PARKWAY, COLUMBUS, OH