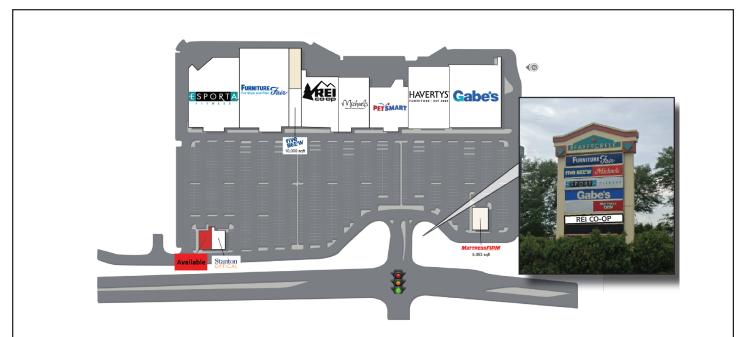

## ▶ TENANTS

PETSMART Michaels

# BEAVER CREEK SHOPPING CENTER 2650 N FAIRFIELD RD, BEAVERCREEK, OH 45431

RCG

| Tenant    | Suite # | SF     | Tenant          | Suite # | SF     |
|-----------|---------|--------|-----------------|---------|--------|
| Gabe's    | 2500A   | 49,853 | Five Below      | 2500 1  | 10,000 |
| Haverty's | 2500B   | 30,724 | Furniture Fair  | 2500 2  | 55,200 |
| Petsmart  | 2500C   | 25,760 | LA Fitness      | 2500F   | 49,476 |
| Michael's | 2500D   | 22,447 | Stanton Optical | 2650A   | 3,490  |
| REI Co-op | 2500    | 28,487 | Available       | 2650B   | 3,492  |