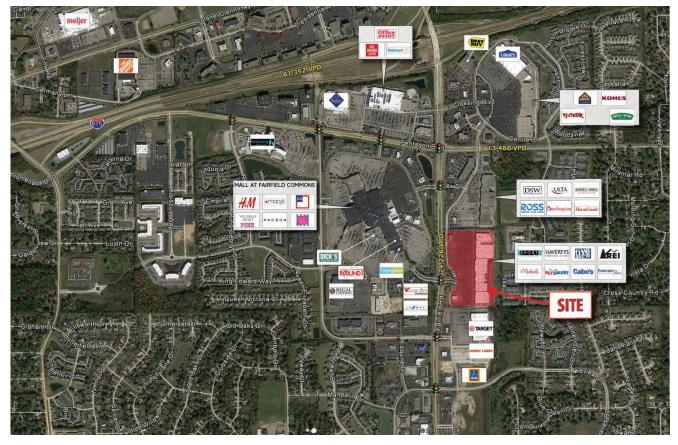

#### PROPERTY DESCRIPTION

•This 285,072-square-foot shopping center is part of a larger retail space that includes Walmart Supercenter, Best Buy and The Mall at Fairfield Commons.

•Beavercreek, which is a suburb of Dayton, OH, had a population of more than 45,000 as of the 2010 census.

•Many Beavercreek residents commute to Dayton for work. Major employers in the area include Premier Health Partners, the University of Dayton and BEHR Dayton Thermal.

•Beavercreek Shopping Center is located off of Interstate 675 where daily traffic count is more than 25,000\*\* cars daily.