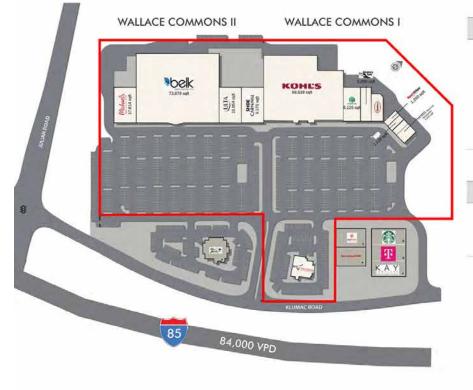

## ► TENANTS

# WALLACE COMMONS II 1435-1465 KLUMAC ROAD, SALISBURY, NC

| Al  | Kohl's                       | 68,639    |
|-----|------------------------------|-----------|
| A2  | Dollar Tree                  | 8,125     |
| A3  | The Athlete's Foot           | 5,000     |
| A4  | Glidden Paints               | 4,455     |
| BI  | Sports Clips                 | 1,200     |
| B2  | Greystone Salon              | 1,520     |
| B4  | Los Arcos Mexican Restaurant | 4,000     |
| OP1 | Longhorn Steakhouse          | 5,570     |
|     | TOTAL                        | 61,883 SF |

| Wallace Commons II |              |            |  |
|--------------------|--------------|------------|--|
| Â                  | Belk         | 73,879     |  |
| В                  | Shoe Camival | 9,375      |  |
| C                  | Ulta Salon   | 10,054     |  |
| D                  | Michaels     | 17,614     |  |
|                    | TOTAL        | 110,922 SF |  |