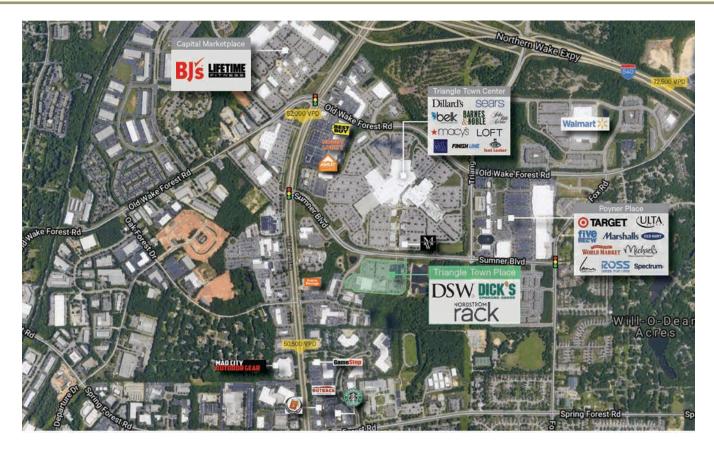

#### PROPERTY DESCRIPTION

•This 149,471-square-foot shopping center, location in Raleigh, NC, is near many other popular retail destinations including Plantation Point Shopping Center and Triangle Town Center.

•This shopping center is located along the intersection of busy Northern Wake Expressway and Capital Boulevard.