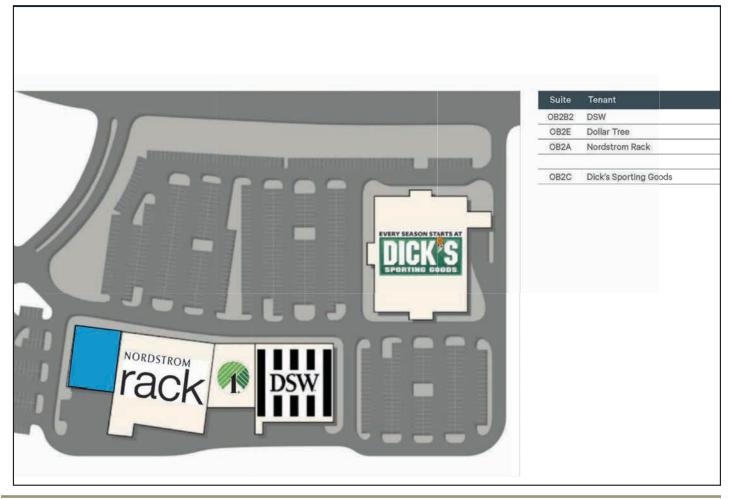

•Top employers in Raleigh, NC include software company Red Hat, North Carolina State University, and Rex Hospital.

•North Carolina State University, where there are approximately 34,000 annual attendees, is located about ten miles away from Triangle Town Place.

•This shopping center is located along the intersection of busy Northern Wake Expressway and Capital Boulevard.

## DEMOGRAPHICS

|                          | 3 Miles  | 5 Miles   | 10 Miles  |
|--------------------------|----------|-----------|-----------|
| Total Population         | 88,872   | 200,826   | 596,615   |
| Average Household Income | \$85,600 | \$103,533 | \$108,860 |
| 2024 Households          | 35,904   | 82,657    | 240,268   |

## TENANTS







# TRIANGLE TOWN PLACE

3604 & 3630 SUMMER BLVD, RALEIGH, NC