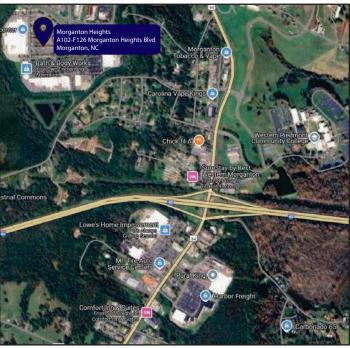

#### PROPERTY DESCRIPTION

284,566-square-foot power center anchored by Belk, Dick's Sporting Goods, T.J.Maxx, Ross and Staples. The center is shadow-anchored by Walmart Supercenter.\*\*

The center is located along Highway 70, the primary east-west thoroughfare in Morganton.

Morganton is one of the principal cities in the Hickory-Lenoir-Morganton, NC Metropolitan Statistical Area.

The state of North Carolina is a major employer in Morganton. State-operated facilities include North Carolina School for the Deaf and Broughton Hospital, one of the largest employers in the city.