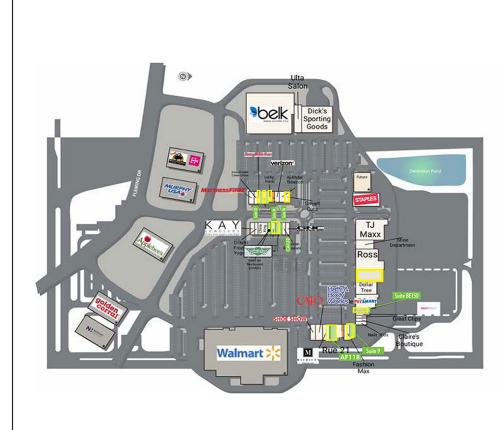

#### TENANTS

<sup>\*\*</sup>Not owned.

# MORGANTON HEIGHTS

A102-F126 MORGANTON HEIGHTS BLVD, MORGANTON, NC

| uite# 7 | Tenant                      | SF     |  |
|---------|-----------------------------|--------|--|
| AF104   | Fashion Max                 | 3,500  |  |
| AF114   | Bath & Body Works           | 4,000  |  |
| AF118   | AVAILABLE                   | 5,800  |  |
| AF122   | CATO                        | 4,500  |  |
| AF126   | Shoe Show                   | 3,500  |  |
| BE102   | TJMaxx                      | 24,000 |  |
| BE112   | Shoe Dept.                  | 6,000  |  |
| BE132   | AVAILABLE                   | 12,500 |  |
| BE140   | Dollar Tree Store           | 10,000 |  |
| BE142   | PetSmart                    | 12,205 |  |
| BE150   | AVAILABLE                   | 1,750  |  |
| BE152   | Sally Beauty Supply         | 1,400  |  |
| BE154   | Great Clips                 | 1,200  |  |
| BE156   | Nails 'R Us                 | 1,200  |  |
| BE158   | Nails 'R Us                 | 1,200  |  |
| CA102   | Kay Jewelers                | 2,400  |  |
| CA110   | Di'lishi Frozen Yogurt      | 2,000  |  |
| CA114   | China King                  | 6,000  |  |
| CA128   | Wingstop                    | 2,000  |  |
| CA130   | AT&T Wireless               | 1,600  |  |
| CA132   | AVAILABLE                   | 1,600  |  |
| CA136   | Mexican Restaurant          | 3,200  |  |
| CA142   | GNC                         | 1,600  |  |
| DB102   | Mattress Firm               | 4,500  |  |
| DB144   | AVAILABLE 3/25              | 1,200  |  |
| DB138   | Verizon Wireless            | 2,400  |  |
| DB140   | Al-Ahdal Tobacco            | 1,200  |  |
| DB144   | AVAILABLE 3/25              | 1,200  |  |
| ED114   | Staples                     | 15,524 |  |
| FC102   | Belk                        | 65,187 |  |
| FC126   | ULTA Beauty                 | 5,000  |  |
| FC138   | Dick's Sporting Goods       | 35,000 |  |
| 9       | AVAILABLE                   | 2,400  |  |
| 30      | Armed Forces Career Center  | 2,000  |  |
| 32      | AVAILABLE                   | 1,600  |  |
| 33      | Lendmark Financial Services | 1,600  |  |
| 34      | AVAILABLE                   | 1,600  |  |
| 35      | Lucky Nails                 | 1,200  |  |
| 36      | AVAILABLE                   | 1,200  |  |