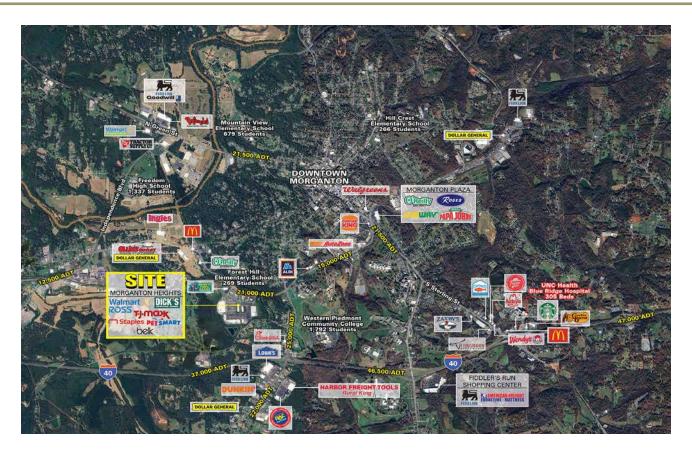

#### PROPERTY DESCRIPTION

284,566-square-foot power center anchored by Belk, Dick's Sporting Goods, T.J.Maxx, Ross and Staples. The center is shadow-anchored by Walmart Supercenter.\*\*

The center is located along Highway 70, the primary east-west thoroughfare in Morganton.

Morganton is one of the principal cities in the Hickory-Lenoir-Morganton, NC Metropolitan Statistical Area.

The state of North Carolina is a major employer in Morganton. State-operated facilities include North Carolina School for the Deaf and Broughton Hospital, one of the largest employers in the city.