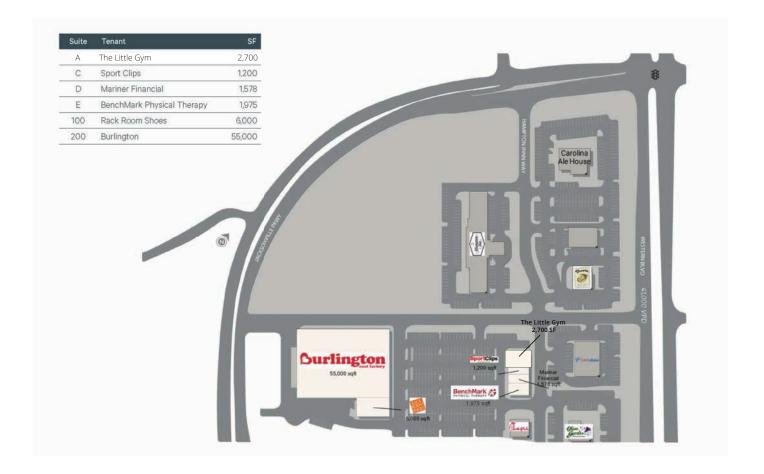

## PROPERTY DESCRIPTION

This is a 68,453-square-foot shopping center located off of the US-17 Highway in Jacksonville, NC.

Burlington Coat Factory, The Little Gym and Sports Clips are retailers and service providers located in this shopping center.

### **▶** TENANTS