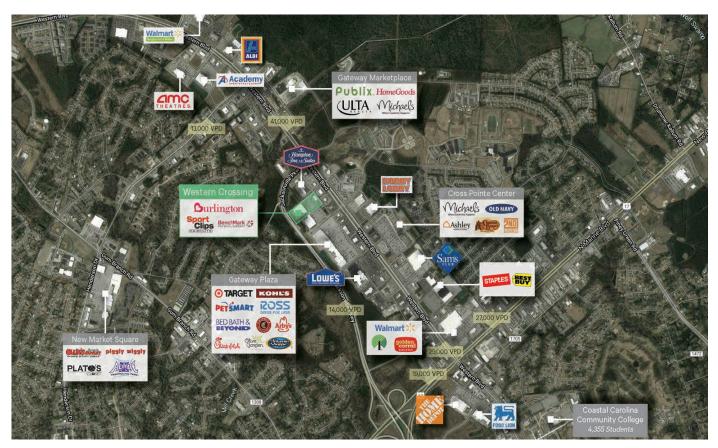

## WESTERN CROSSING

## PROPERTY DESCRIPTION

This is a 68,453-square-foot shopping center located off of the US-17 Highway in Jacksonville, NC.

Burlington Coat Factory, The Little Gym and Sports Clips are retailers and service providers located in this shopping center.

The Western Crossing shopping center is located adjacent to the Hampton Inn & Suites of Jacksonville. This is a busy hotel largely because of its convenient location close to shopping and movie theatres.