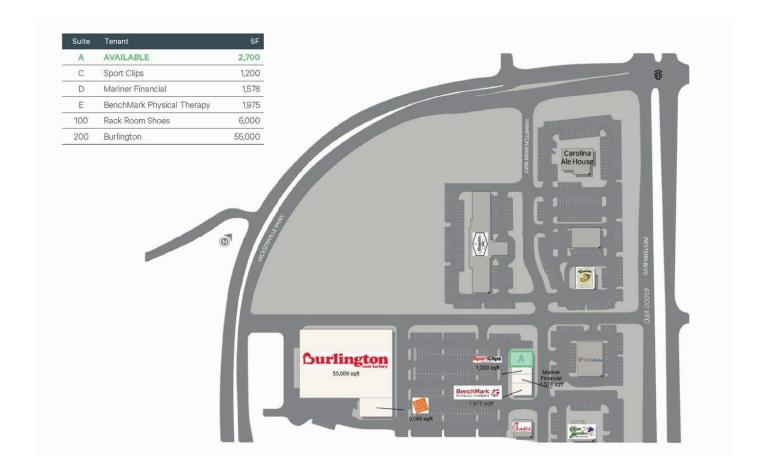

## PROPERTY DESCRIPTION

This is a 68,453-square-foot shopping center located off of the US-17 Highway in Jacksonville, NC.

Burlington Coat Factory, The Little Gym and Sports Clips are retailers and service providers located in this shopping center.

### **▶** TENANTS