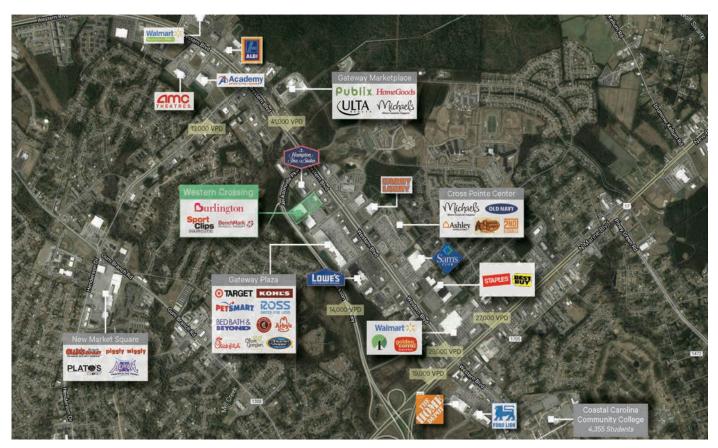

## WESTERN CROSSING

## PROPERTY DESCRIPTION

This is a 68,453-square-foot shopping center located off of the US-17 Highway in Jacksonville, NC.

Burlington Coat Factory, The Little Gym and Sports Clips are retailers and service providers located in this shopping center.

The Western Crossing shopping center is located adjacent to the Hampton Inn & Suites of Jacksonville. This is a busy hotel largely because of its convenient location close to shopping and movie theatres.