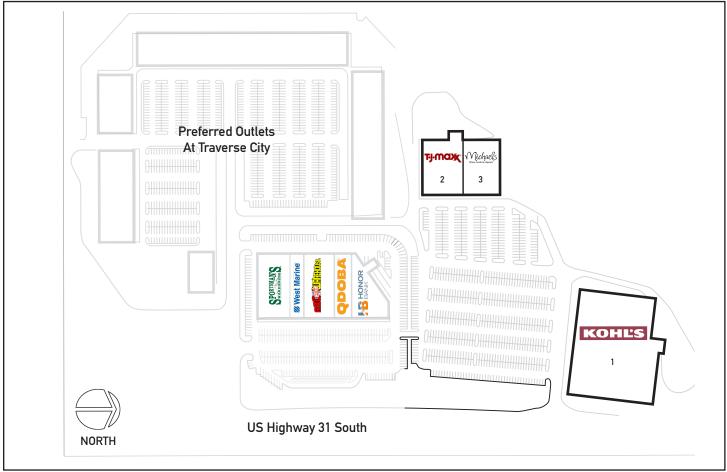

rom a 22-county area. The center is also adjacent to The Great Wolf Lodge, one of northern Michigan's most attractive entertainment and indoor water parks. The region offers easy access to several state highways and the region's largest airport, Cherry Capital Airport, with direct flights Availability to 17 destinations. The area also has over 3 million tourists annually.

### **▶** DEMOGRAPHICS

|                          | 3 Miles  | 5 Miles  | 10 Miles |
|--------------------------|----------|----------|----------|
| Total Population         | 54,078   | 118,975  | 454,238  |
| Average Household Income | \$96,017 | \$90,319 | \$81,763 |
| 2024 Households          | 22,710   | 49,944   | 190,315  |

#### ▶ TENANTS





# **BISON HOLLOW**

3301-3315, 3333 US-31 S TRAVERSE CITY, MI