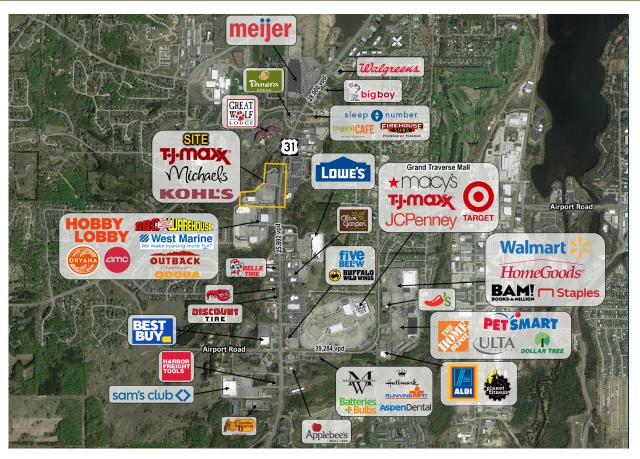

#### PROPERTY DESCRIPTION

Bison Hollow is located along the bustling retail corridor of US-31, north of Airport Road in Traverse City, MI, and is drawing customers from a 22-county area. The center is also adjacent to The Great Wolf Lodge, one of northern Michigan's most attractive entertainment and indoor water parks. The region offers easy access to several state highways and the region's largest airport, Cherry Capital Airport, with direct flights Availability to 17 destinations. The area also has over 3 million tourists annually.