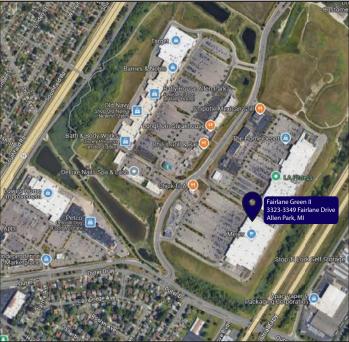

#### PROPERTY DESCRIPTION

•This is a 95,000-square-foot shopping center located in Allen Park, MI. This center is anchored by Home Depot and L.A. Fitness.

•This shopping center is located across from Target, TJ Maxx and Old Navy. It is positioned directly off the Detroit Industrial Highway and less than five miles from Southfield Freeway.

•Fairlane Green II is located less than 15 miles from Detroit, MI. Major employers in the area include Compuware, OnStar, Blue Cross Blue Shield and Deloitte.

•Beaumont Hospital, Dearborn, which is a medical center with more than 600 beds, is located across Southfield Freeway from this shopping center.