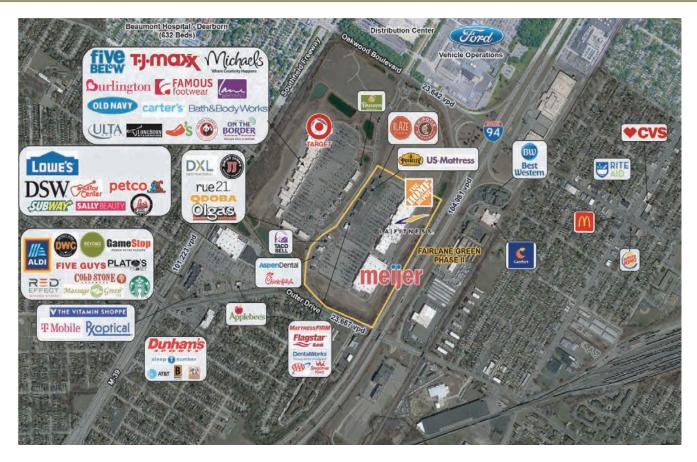

#### PROPERTY DESCRIPTION

•This is a 95,000-square-foot shopping center located in Allen Park, MI. This center is anchored by Home Depot and L.A. Fitness.

•This shopping center is located across from Target, TJ Maxx and Old Navy. It is positioned directly off the Detroit Industrial Highway and less than five miles from Southfield Freeway.

•Fairlane Green II is located less than 15 miles from Detroit, MI. Major employers in the area include Compuware, OnStar, Blue Cross Blue Shield and Deloitte.

•Beaumont Hospital, Dearborn, which is a medical center with more than 600 beds, is located across Southfield Freeway from this shopping center.