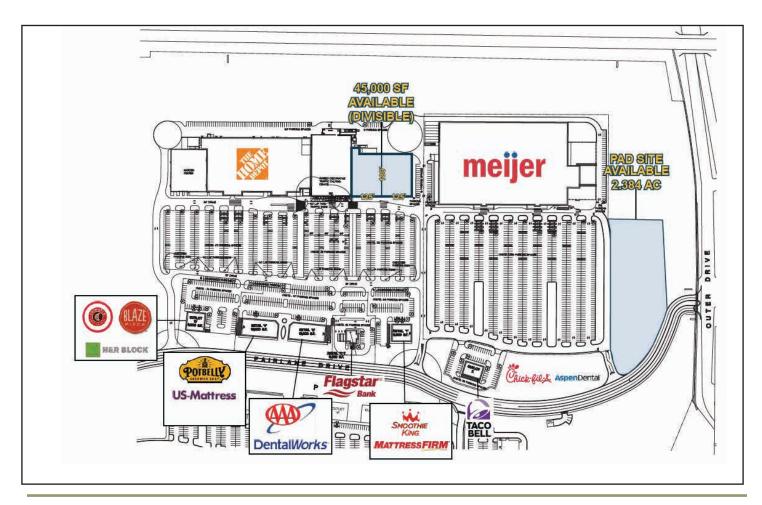

#### PROPERTY DETAILS

Total Square Footage: 95,000

#### PROPERTY DESCRIPTION

•This is a 95,000-square-foot shopping center located in Allen Park, MI. This center is anchored by Home Depot and L.A. Fitness.

•This shopping center is located across from Target, TJ Maxx and Old Navy. It is positioned directly off the Detroit Industrial Highway and less than five miles from Southfield Freeway.

#### TENANTS