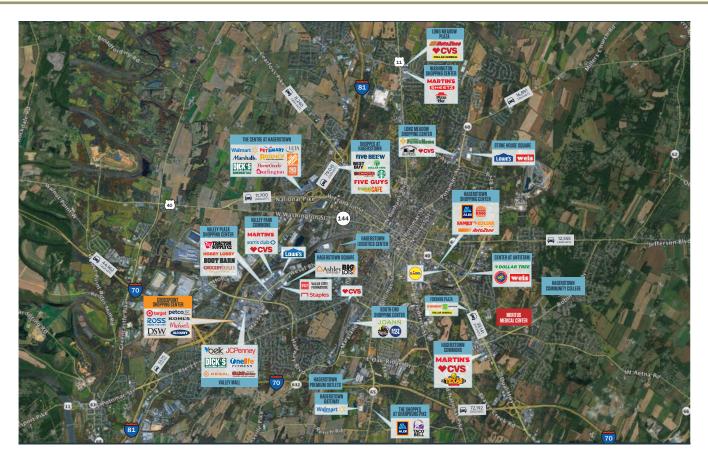

# CROSSPOINT SHOPPING CENTER

17151 COLE ROAD, HAGERSTOWN, MD





#### PROPERTY DETAILS

Total Square Footage: 226,089 SF

## PROPERTY DESCRIPTION

This 226,089-square-foot shopping center is located in Coventry, RI. Coventry is a suburb of Providence and had a population of 35,000 residents as of the 2010 census.

Coventry Crossing shopping center is located near popular retail destinations like Walmart and The Home Depot, along with two large chain hotels.

The largest employers in Providence include, Brown University, the Rhode Island Hospital and Life Span.

Coventry Crossing is located at the busy intersection of New London Turnpike and Interstate 95.

100% leased.

### ▶ DEMOGRAPHICS

|                          | 3 Miles  | 5 Miles  | 10 Miles |
|--------------------------|----------|----------|----------|
| Total Population         | 33,879   |