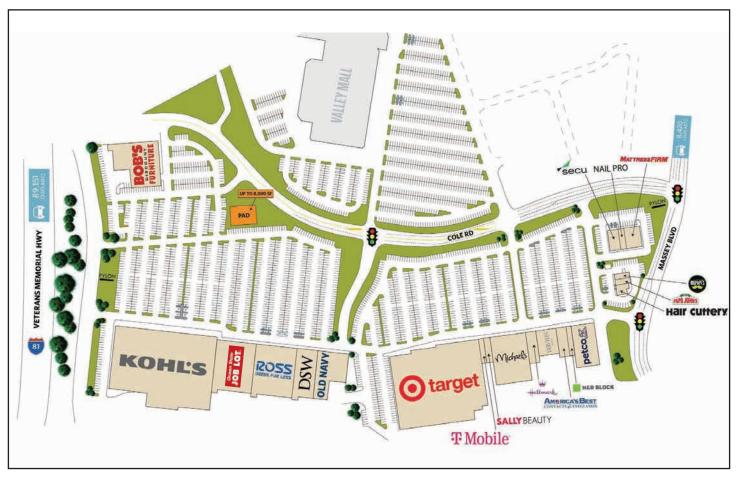

us.

Coventry Crossing shopping center is located near popular retail destinations like Walmart and The Home Depot, along with two large chain hotels.

The largest employers in Providence include, Brown University, the Rhode Island Hospital and Life Span.

Coventry Crossing is located at the busy intersection of New London Turnpike and Interstate 95.

100% leased.

### ▶ DEMOGRAPHICS

|                          | 3 Miles  | 5 Miles  | 10 Miles |
|--------------------------|----------|----------|----------|
| Total Population         | 33,879   | 82,720   | 151,570  |
| Average Household Income | \$68,859 | \$71,611 | \$83,899 |
| 2024 Households          | 13,669   | 33,123   | 59,400   |

#### **TENANTS**















# CROSSPOINT SHOPPING CENTER



17151 COLE ROAD, HAGERSTOWN, MD