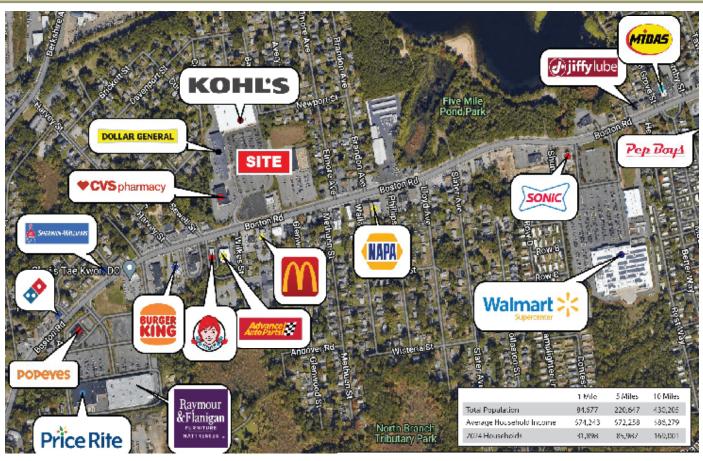

#### PROPERTY DESCRIPTION

•103,494-square-foot shopping center anchored by Kohl's, CVS and T-Mobile.

•Situated along Boston Road, a heavily traveled arterial serving as the main retail thoroughfare on the east side of Springfield.

•Retailers in close proximity to the center include Walmart, Dollar Tree, Price Rite, Advanced Auto, Sherwin-Williams, GameStop, McDonald's, Wendy's and Popeyes.\*

•The Hartford-Springfield region is known as the "Knowledge Corridor." The area is home to approximately 160,000 university students and more than 32 universities and liberal arts colleges, the second-largest concentration of higher-learning institutions in the country.

#### DEMOGRAPHICS

|                          | 1 Mile   | 5 Miles  | 10 Miles |
|--------------------------|----------|----------|----------|
| Total Population         | 84,677   | 220,647  | 430,205  |
| Average Household Income | \$74,243 | \$72,258 | \$86,279 |
| 2024 Households          | 31,898   | 85,987   | 169,001  |