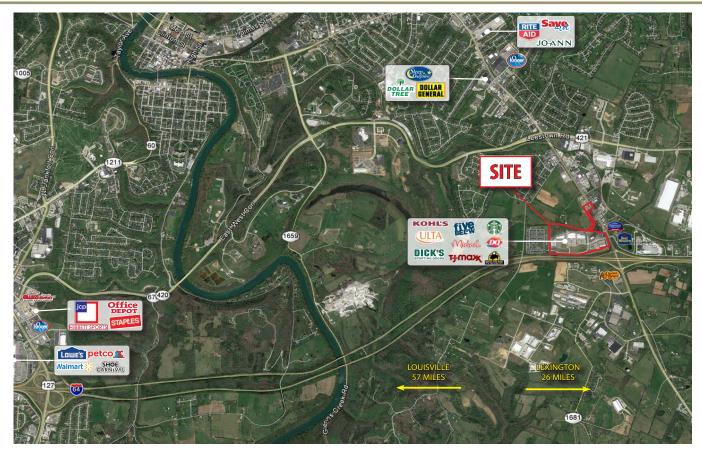

### PROPERTY DESCRIPTION

• 182,719 SF power center located off I-64 in Frankfort, KY with 1,400 SF - 15,000 SF available, plus outparcels available for lease

• Frankfort is the state capital located along the I-64 corridor between Lexington and Louisville • Frankfort is home to the historic Buffalo Trace Distillery

- Parkside Center is located off I-64 & Versailles Road
- Retailers in the center include Kohl's, Michaels, Dick's Sporting Goods, Five Below, Ulta Beauty and TJ Maxx

• Restaurants in the area include Zaxby's Chicken Fingers, Buffalo Wild Wings, KFC, Taco Bell, Cattleman's Roadhouse, Jersey Mike's and Starbucks