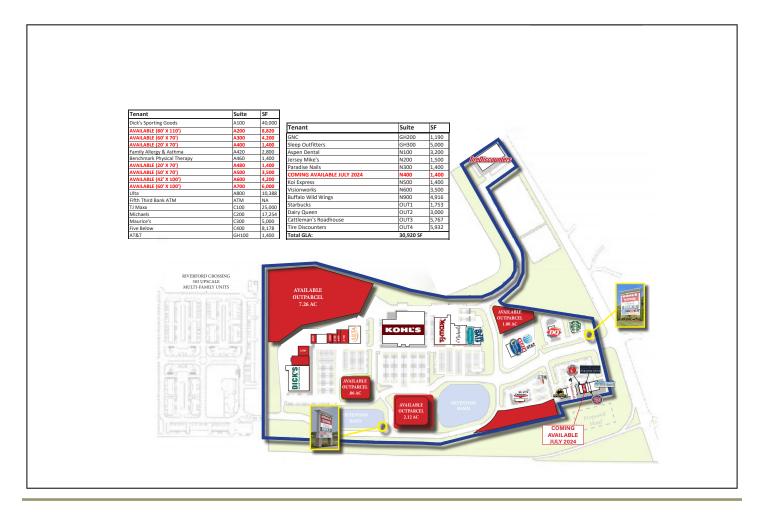

#### PROPERTY DETAILS Total Service Enotance 192 710 SE

Total Square Footage: 182,719 SF

### ► TENANTS